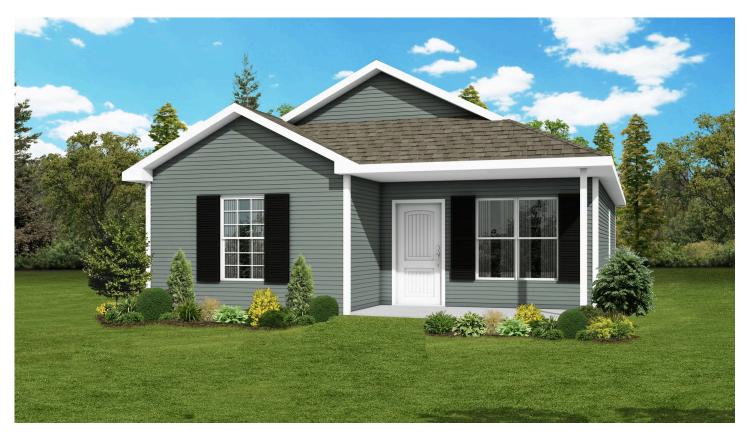

1050 Cottage Floor Plan

## 🖴 2 🖺 2 🖴 1,031 FT<sup>2</sup>

The 1050 Cottage floorplan is a 2 bed, 2 bath 1031 square feet home that offers a beautiful wideopen kitchen and living space. Gather around the spacious kitchen in your new home with friends and family. Enjoy the privacy of a secluded master suite and a sizable walk-in closet. LVP flooring throughout upgrades your home with durability and style. This plan is the definition of affordable luxury, with a modern design that suits a busy and active lifestyle.