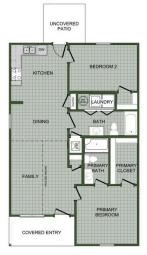

1050 Cottage Floor Plan

## 🖴 2 🖺 2 🖴 1,031 FT<sup>2</sup>

The 1050 Cottage floorplan is a 2 bed, 2 bath 1031 square feet home that offers a beautiful wideopen kitchen and living space. Gather around the spacious kitchen in your new home with friends and family. Enjoy the privacy of a secluded master suite and a sizable walk-in closet. LVP flooring throughout upgrades your home with durability and style. This plan is the definition of affordable luxury, with a modern design that suits a busy and active lifestyle.