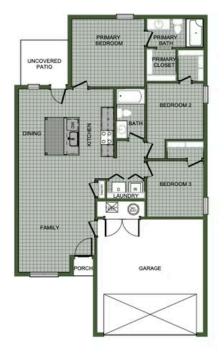

## 1200 Hybrid Floor Plan

## 🖴 3 🖺 2 🛱 2 🖴 1,200 FT<sup>2</sup>

This 3 bedroom, 2 bath 1200 square foot hybrid floor plan offers the luxury of a brick exterior, with the affordability of cottage finishes inside. Gather around the spacious kitchen island with friends and family. LVP flooring throughout upgrades your home with durability and style. Enjoy the privacy of a secluded primary suite and a sizable walk-in closet. This hybrid floor plan is the definition of affordable luxury, with a modern design that suits a busy and ...

## 1200 Hybrid Floor Plan

Monday - Saturday: 10 am-6pm 417-952-0369 schubermitchell.com Materials, specifications, plans, designs, prices, premiums, options & sales programs may change without notice or obligation. All renderings, floor plans, and maps are artist's conception and may not depict actual buildings, fencing, walks, driveways, or landscaping.