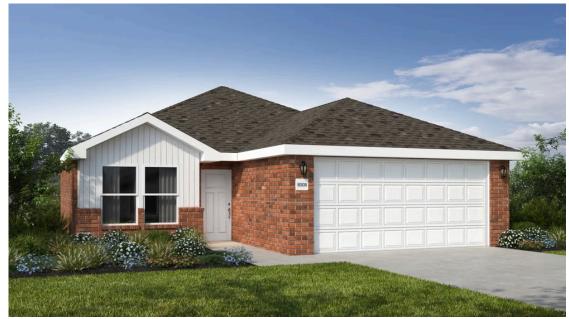

## 🖴 3 🖺 2 🛱 2 🖴 1,200 FT<sup>2</sup>

This 3 bedroom, 2 bath 1200 square foot hybrid floor plan offers the luxury of a brick exterior, with the affordability of cottage finishes inside. Gather around the spacious kitchen island with friends and family. LVP flooring throughout upgrades your home with durability and style. Enjoy the privacy of a secluded primary suite and a sizable walk-in closet. This hybrid floor plan is the definition of affordable luxury, with a modern design that suits a busy and ...