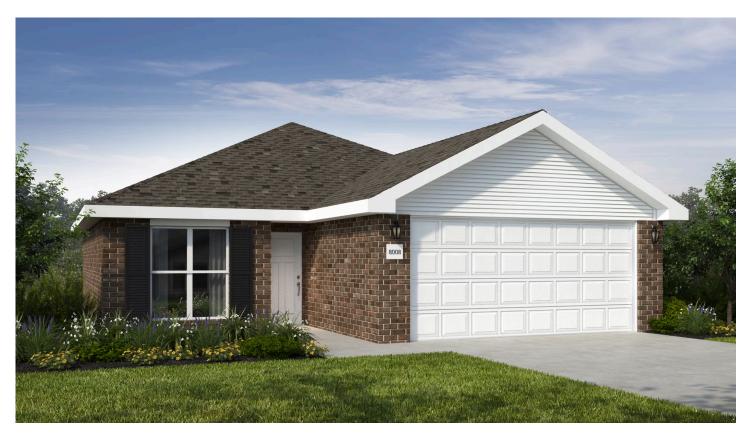

## 1200 Hybrid Floor Plan

## 🖴 3 🖺 2 🛱 2 🖴 1,200 FT<sup>2</sup>

This 3 bedroom, 2 bath 1200 square foot hybrid floor plan offers the luxury of a brick exterior, with the affordability of cottage finishes inside. Gather around the spacious kitchen island with friends and family. LVP flooring throughout upgrades your home with durability and style. Enjoy the privacy of a secluded primary suite and a sizable walk-in closet. This hybrid floor plan is the definition of affordable luxury, with a modern design that suits a busy and ...