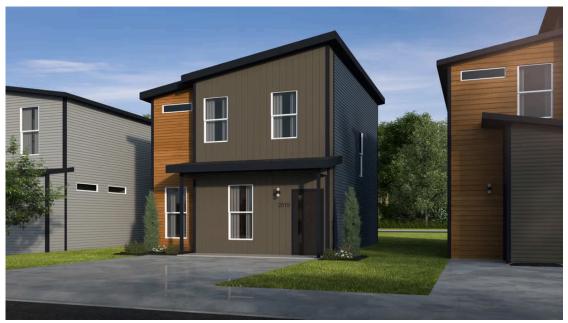

### 1250 Bungalow Floor Plan





#### 🖳 2 - 3 🖺 2 🖳 1,250 FT<sup>2</sup>

This 2-3 bedroom, 2 bath 1250 square foot Bungalow Collection floor plan provides a safe, modern and tranquil place for buyers to call home. LVP flooring throughout upgrades your home with durability and style. Created with the first-time homebuyer or savvy investors in mind, residents can be situated within walking distance of exciting neighborhood amenities, premier school districts and downtown life in Southwest Missouri and Northwest Arkansas.



### 1250 Bungalow Floor Plan





**KENDRA** 



TORI

Materials, specifications, plans, designs, prices, premiums, options & sales programs may change without notice or obligation. All renderings, floor plans, and maps are artist's conception and may not depict actual buildings, fencing, walks, driveways, or landscaping.



## 1250 Bungalow Floor Plan





ARDEN





# 1250 Bungalow

Floor Plan



**1ST FLOOR** 



2ND FLOOR - 2ND MASTER OPTION

Monday - Saturday: 10 am-6pm 417-952-0369 schubermitchell.com Materials, specifications, plans, designs, prices, premiums, options & sales programs may change without notice or obligation. All renderings, floor plans, and maps are artist's conception and may not depict actual buildings, fencing, walks, driveways, or landscaping.









2ND FLOOR - 3 BEDROOM OPTION

Materials, specifications,