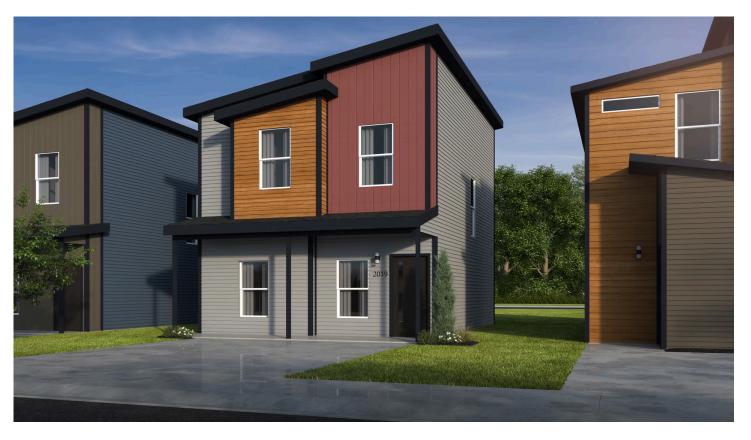

### 1250 Bungalow Floor Plan

#### 🖳 2 - 3 🖺 2 🖳 1,250 FT<sup>2</sup>

This 2-3 bedroom, 2 bath 1250 square foot Bungalow Collection floor plan provides a safe, modern and tranquil place for buyers to call home. LVP flooring throughout upgrades your home with durability and style. Created with the first-time homebuyer or savvy investors in mind, residents can be situated within walking distance of exciting neighborhood amenities, premier school districts and downtown life in Southwest Missouri and Northwest Arkansas.

### 1250 Bungalow Floor Plan

**KENDRA** 

TORI

Materials, specifications, plans, designs, prices, premiums, options & sales programs may change without notice or obligation. All renderings, floor plans, and maps are artist's conception and may not depict actual buildings, fencing, walks, driveways, or landscaping.