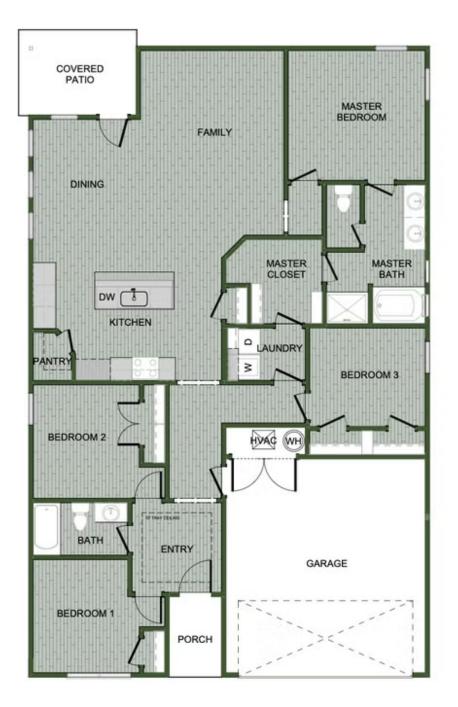

## 1683 Cottage Floor Plan

## 딸 4 🗄 2 🖭 1,683 FT<sup>2</sup>

This 4 bed, 2 bath 1683 square foot floor plan is ready to be filled with your family and friends! LVP flooring throughout u

Monday - Saturday: 10 am-6pm 417-952-0369 schubermitchell.com

1683 Cottage Floor Plan

1683 COTTAGE

Materials, specifications, plans, designs, prices, premiums, options & sales programs may change without notice or obligation. All renderings, floor plans, and maps are artist's conception and may not depict actual buildings, fencing, walks, driveways, or landscaping.