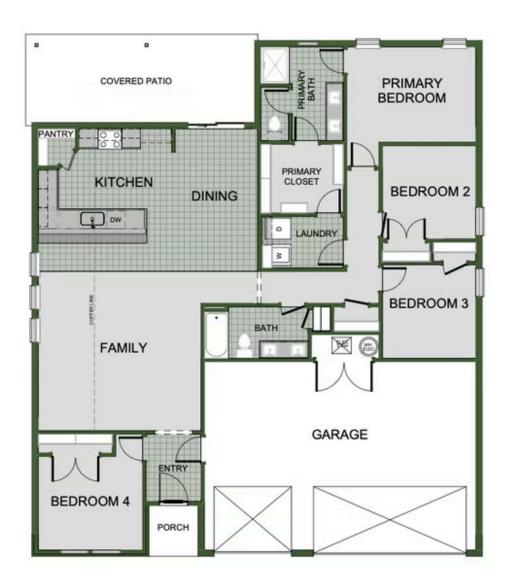

## 🖴 4 🗄 2 🛱 3 🖴 1,750 FT<sup>2</sup>

We're thrilled to introduce the stunning 1750-4 3-Car Series, a versatile and luxurious 3-4 bedroom, 2-bathroom home that perfectly blends elegance and functionality. Spanning 1750 square feet, this home features impressive 10-foot ceilings in the entryway, kitchen, living area, and primary bedroom, creating an airy and spacious ambiance throughout.

Step inside to discover a thoughtfully designed layout that includes dual vanities in the primary bathroom, ensuring a co...

1750-4 3-Car

NEW LADY 1

NEW LADY 2

Monday - Saturday: 10 am-6pm 417-952-0369 schubermitchell.com Materials, specifications, plans, designs, prices, premiums, options & sales programs may change without notice or obligation. All renderings, floor plans, and maps are artist's conception and may not depict actual buildings, fencing, walks, driveways, or landscaping.