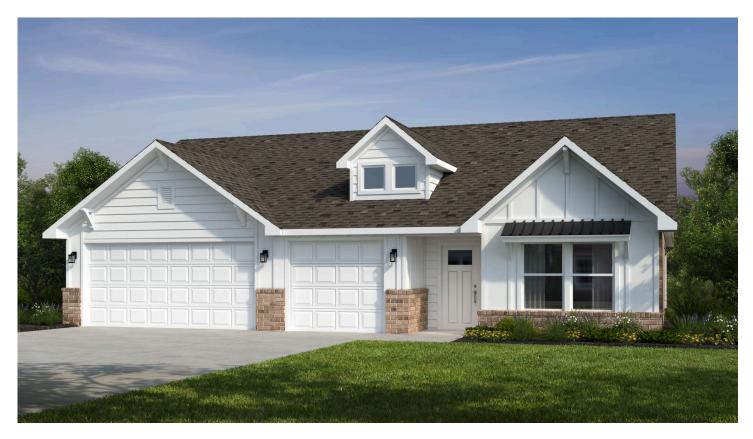

1750-4 3-Car

## 🖴 4 🗄 2 🛱 3 🖴 1,750 FT<sup>2</sup>

We're thrilled to introduce the stunning 1750-4 3-Car Series, a versatile and luxurious 3-4 bedroom, 2-bathroom home that perfectly blends elegance and functionality. Spanning 1750 square feet, this home features impressive 10-foot ceilings in the entryway, kitchen, living area, and primary bedroom, creating an airy and spacious ambiance throughout.