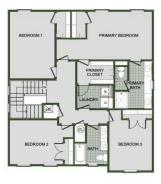

 $\implies$  3 - 4  $\stackrel{\text{th}}{=}$  2.5 - 3  $\stackrel{\text{d}}{=}$  2  $\stackrel{\text{th}}{=}$  1,979 - 1,998 FT<sup>2</sup>

Introducing our 2000 Two Story this 3 - 4 bedroom, 2.5 to 3.5 bathroom with 1979 square foot home is the epitome of versatility for your family's needs! This floor plan offers an open-concept layout on the ground floor, with options for an upstairs loft, a fourth bedroom, or even a bedroom en-suite. Discover a home that adapts to your lifestyle with the 2000 Two Story – where style meets functionality in every corner, making it the perfect canvas for your unique visio...

**NEW LADY 1** 

**NEW LADY 2** 

Floor Plan

**NEW LADY 3** 

Floor Plan

FIRST FLOOR

**LOFT OPTION** 