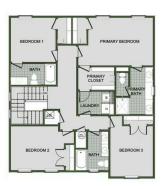

$\implies$  3 - 4  $\stackrel{\text{th}}{=}$  2.5 - 3  $\stackrel{\text{d}}{=}$  2  $\stackrel{\text{th}}{=}$  1,979 - 1,998 FT<sup>2</sup>

Introducing our 2000 Two Story this 3 - 4 bedroom, 2.5 to 3.5 bathroom with 1979 square foot home is the epitome of versatility for your family's needs! This floor plan offers an open-concept layout on the ground floor, with options for an upstairs loft, a fourth bedroom, or even a bedroom en-suite. Discover a home that adapts to your lifestyle with the 2000 Two Story – where style meets functionality in every corner, making it the perfect canvas for your unique visio...







**NEW LADY 1** 



**NEW LADY 2** 





Floor Plan





**NEW LADY 3** 



Floor Plan





FIRST FLOOR



**LOFT OPTION** 









## **4 BEDROOM EN-SUITE OPTION**



**4 BEDROOM OPTION**