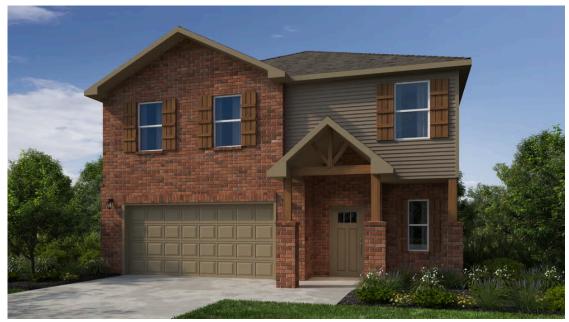

 $\implies$  3 - 4  $\stackrel{\text{th}}{=}$  2.5 - 3  $\stackrel{\text{d}}{=}$  2  $\stackrel{\text{th}}{=}$  1,979 - 1,998 FT<sup>2</sup>

Introducing our 2000 Two Story this 3 - 4 bedroom, 2.5 to 3.5 bathroom with 1979 square foot home is the epitome of versatility for your family's needs! This floor plan offers an open-concept layout on the ground floor, with options for an upstairs loft, a fourth bedroom, or even a bedroom en-suite. Discover a home that adapts to your lifestyle with the 2000 Two Story – where style meets functionality in every corner, making it the perfect canvas for your unique visio...