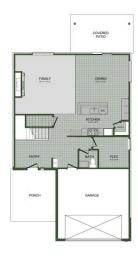

$\implies$  4 - 5  $\stackrel{c}{\vdash}$  2.5 - 3  $\stackrel{c}{\rightharpoonup}$  2  $\stackrel{c}{\leftrightharpoons}$  2,552 FT<sup>2</sup>

The 2550 Two-Story floorplan is a 4-5 bed, 2.5-3.5 bath 2552 square feet home that presents a welcoming family space on the first floor, complete with a kitchen pantry and flex space perfect for a home gym or office space. The primary bathroom boasts double vanities for added convenience. This residence is designed to accommodate various entertainment needs and is ideal for hosting sizable gatherings. Explore our array of enticing structural options, including a loft ...







**NEW LADY 1** 



**KAITLYN** 











**NEW LADY 3** 



## 2550 Two Story

Floor Plan













**5TH BEDROOM OPTION** 



**LOFT OPTION**