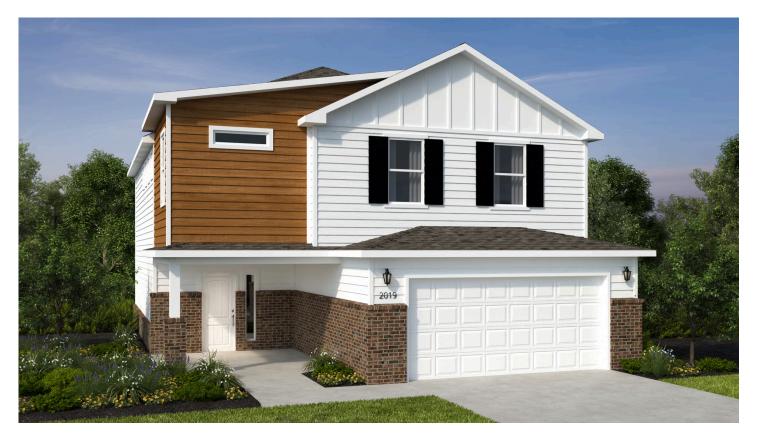

 $\implies$  4 - 5  $\stackrel{c}{\vdash}$  2.5 - 3  $\stackrel{c}{\rightharpoonup}$  2  $\stackrel{c}{\leftrightharpoons}$  2,552 FT<sup>2</sup>

The 2550 Two-Story floorplan is a 4-5 bed, 2.5-3.5 bath 2552 square feet home that presents a welcoming family space on the first floor, complete with a kitchen pantry and flex space perfect for a home gym or office space. The primary bathroom boasts double vanities for added convenience. This residence is designed to accommodate various entertainment needs and is ideal for hosting sizable gatherings. Explore our array of enticing structural options, including a loft ...