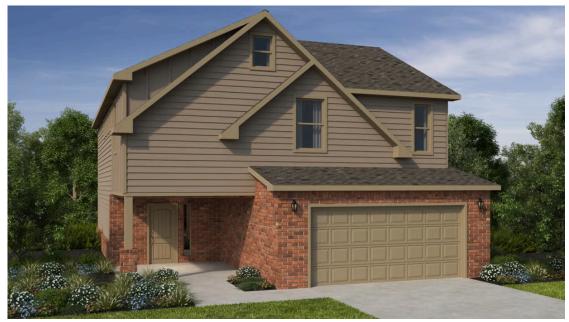

 $\implies$  4 - 5  $\stackrel{c}{\vdash}$  2.5 - 3  $\stackrel{c}{\rightharpoonup}$  2  $\stackrel{c}{\leftrightharpoons}$  2,552 FT<sup>2</sup>

The 2550 Two-Story floorplan is a 4-5 bed, 2.5-3.5 bath 2552 square feet home that presents a welcoming family space on the first floor, complete with a kitchen pantry and flex space perfect for a home gym or office space. The primary bathroom boasts double vanities for added convenience. This residence is designed to accommodate various entertainment needs and is ideal for hosting sizable gatherings. Explore our array of enticing structural options, including a loft ...