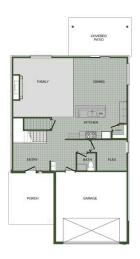

$\implies$  4 - 5  $\stackrel{c}{\vdash}$  2.5 - 3  $\stackrel{c}{\rightharpoonup}$  2  $\stackrel{c}{\leftrightharpoons}$  2,552 FT<sup>2</sup>

The 2550 Two-Story floorplan is a 4-5 bed, 2.5-3.5 bath 2552 square feet home that presents a welcoming family space on the first floor, complete with a kitchen pantry and flex space perfect for a home gym or office space. The primary bathroom boasts double vanities for added convenience. This residence is designed to accommodate various entertainment needs and is ideal for hosting sizable gatherings. Explore our array of enticing structural options, including a loft ...







**NEW LADY 1** 



**KAITLYN** 











**NEW LADY 3** 



## 2550 Two Story

Floor Plan













**5TH BEDROOM OPTION** 



**LOFT OPTION**