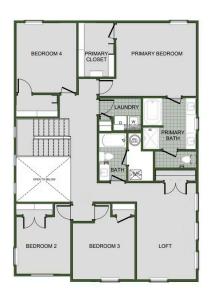

 $\implies$  4 - 5  $\stackrel{c}{\vdash}$  2.5 - 3  $\stackrel{c}{\rightharpoonup}$  2  $\stackrel{c}{\leftrightharpoons}$  2,552 FT<sup>2</sup>

The 2550 Two-Story floorplan is a 4-5 bed, 2.5-3.5 bath 2552 square feet home that presents a welcoming family space on the first floor, complete with a kitchen pantry and flex space perfect for a home gym or office space. The primary bathroom boasts double vanities for added convenience. This residence is designed to accommodate various entertainment needs and is ideal for hosting sizable gatherings. Explore our array of enticing structural options, including a loft ...

## 2550 Two Story

Floor Plan

**5TH BEDROOM OPTION** 

**LOFT OPTION** 