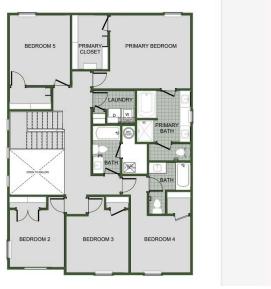

$\implies$  4 - 5  $\stackrel{c}{\vdash}$  2.5 - 3  $\stackrel{c}{\rightharpoonup}$  2  $\stackrel{c}{\leftrightharpoons}$  2,552 FT<sup>2</sup>

The 2550 Two-Story floorplan is a 4-5 bed, 2.5-3.5 bath 2552 square feet home that presents a welcoming family space on the first floor, complete with a kitchen pantry and flex space perfect for a home gym or office space. The primary bathroom boasts double vanities for added convenience. This residence is designed to accommodate various entertainment needs and is ideal for hosting sizable gatherings. Explore our array of enticing structural options, including a loft ...







**NEW LADY 1** 



**KAITLYN** 











**NEW LADY 3** 



## 2550 Two Story

Floor Plan













**5TH BEDROOM OPTION** 



**LOFT OPTION**