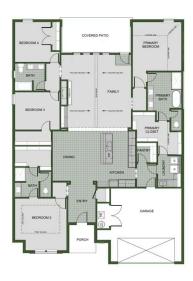

<u>□</u> 4-5 <u>□</u> 3 <u>□</u> 2 <u>□</u> 2,572 FT<sup>2</sup>

The 2575 floorplan features a 4 to 5 bedroom, 3-bathroom with over 2,500 square feet of living space. This premium floorplan is designed to elevate your living experience with its exceptional features and thoughtful design. Step into a home with impressive 15' high vaulted ceilings, complemented by a stylish stained box beam, and 8' tall front and back doors that enhance the home's elegance. The large window wall offers a picturesque view of the outdoors, leading to a...