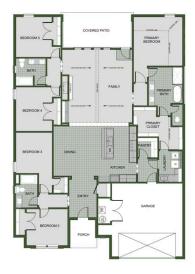

<u>□</u> 4-5 <u>□</u> 3 <u>□</u> 2 <u>□</u> 2,572 FT<sup>2</sup>

The 2575 floorplan features a 4 to 5 bedroom, 3-bathroom with over 2,500 square feet of living space. This premium floorplan is designed to elevate your living experience with its exceptional features and thoughtful design. Step into a home with impressive 15' high vaulted ceilings, complemented by a stylish stained box beam, and 8' tall front and back doors that enhance the home's elegance. The large window wall offers a picturesque view of the outdoors, leading to a...