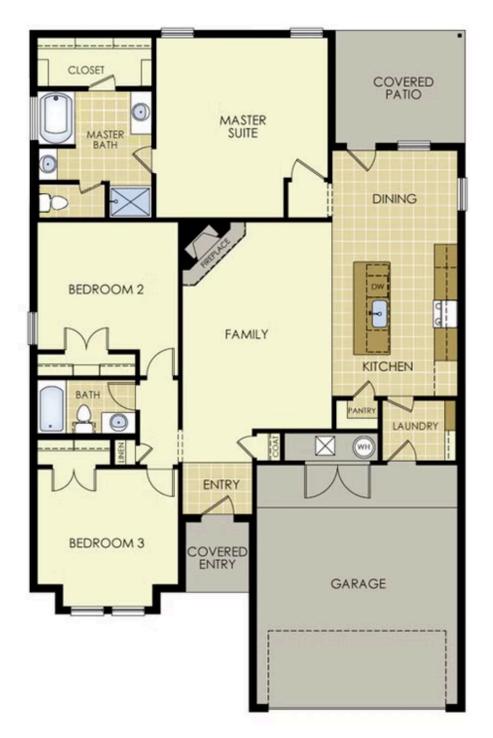

## MAGNOLIA LANDING 8851 Sunspire Ln. Centerton, AR 72719

## PRICED AT $$360,486 = 3 = 2.0 = 2 = 1650 \text{ FT}^2$

This 3 bed, 2 bath 1650 square foot floor plan features a timeless luxury exterior. Upon entry, this open concept floor plan features 10-foot ceilings in the living area and kitchen which create a spacious atmosphere. In addition, enjoy abundant natural light in the dining area and the privacy and comfort of a large primary suite, complete with grand walk-in closet and ...

## 8851 Sunspire Ln.

Centerton, AR 72719

1650

SCHUBER MITCHELL

- HOMES

Materials, specifications, plans, designs, prices, premiums, options & sales programs may change without notice or obligation. All renderings, floor plans, and maps are artist's conception and may not depict actual buildings, fencing, walks, driveways, or landscaping.