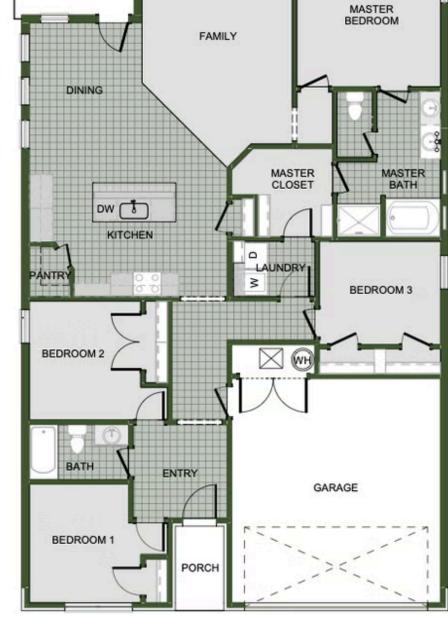

## STARTING AT $350,000 = 4 = 2 = 2 = 1,729 \text{ FT}^2$

This 4 bed, 2 bath 1729 square foot floor plan is ready to be filled with your family and friends! Connect with nature in this floor plan thanks to the cozy covered back patio just off the open concept family, dining, and kitchen area. Available space is truly maximized in this home with a kitchen pantry and dedicated laundry space, just off the oversized primary suite ...

## MAGNOLIA LANDING

1729-4 Floor Plan