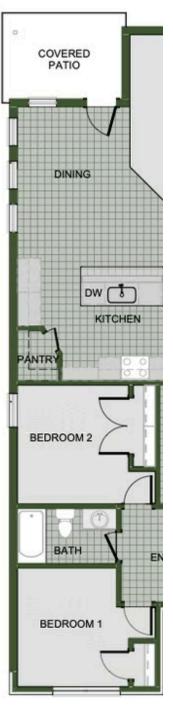

## STARTING AT $350,000 = 4 = 2 = 2 = 1,729 \text{ FT}^2$

This 4 bed, 2 bath 1729 square foot floor plan is ready to be filled with your family and friends! Connect with nature in this floor plan thanks to the cozy covered back patio just off the open concept family, dining, and kitchen area. Available space is truly maximized in this home with a kitchen pantry and dedicated laundry space, just off the oversized primary suite ...

1729-4

COVERED

PATIO

## MAGNOLIA LANDING

1729-4 Floor Plan