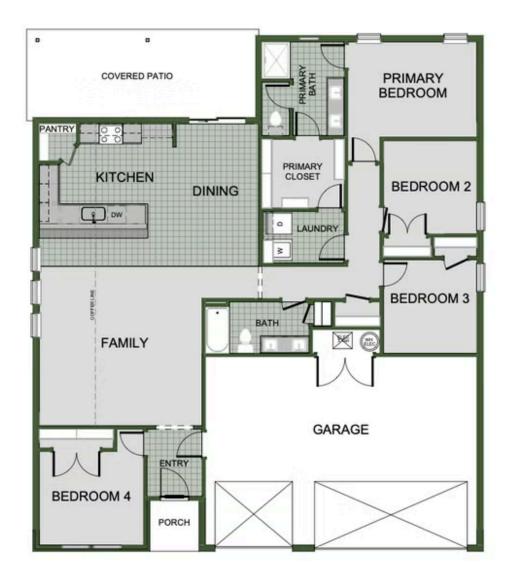

MAGNOLIA LANDING 1750-4 3-Car

Floor Plan

## STARTING AT \$364,000 = 4 = 2 = 3 = 1,750 FT<sup>2</sup>

1750 3 Car : This floor plan is a 3-4 bedroom, 2-bathroom 1750 square feet home featuring 10-foot ceilings in the entryway, kitchen, living area, and primary bedroom, plus dual vanities in the primary bathroom. The 1750 3-Car Series delivers the luxury of a larger floor plan with an included 3rd car garage. Enjoy the flexible floor plan with the choice of 3 or 4 bedroom...