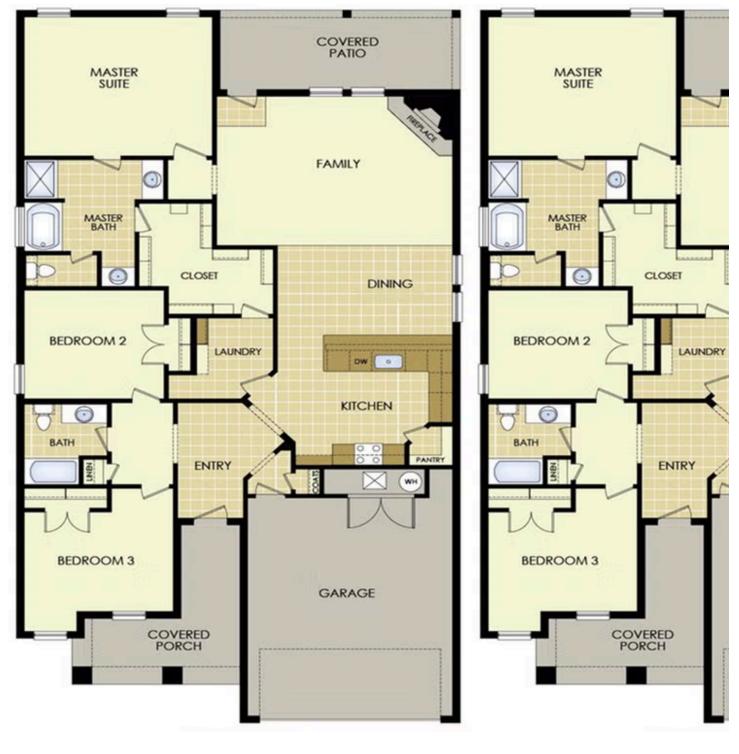

## STARTING AT $374,000 = 3 = 2 = 1,950 \text{ FT}^2$

With 1,950 square feet of living space, this 3 bedroom, 2 bathroom floor plan offers spacious rooms and stunning front elevation options. In addition, the plan series offers double bathroom vanities in the primary suite, convenient access from the large, walk-in primary closet to the utility room, and an open layout kitchen and living room for enhanced family time.

1950

## MAGNOLIA LANDING

1950

Floor Plan