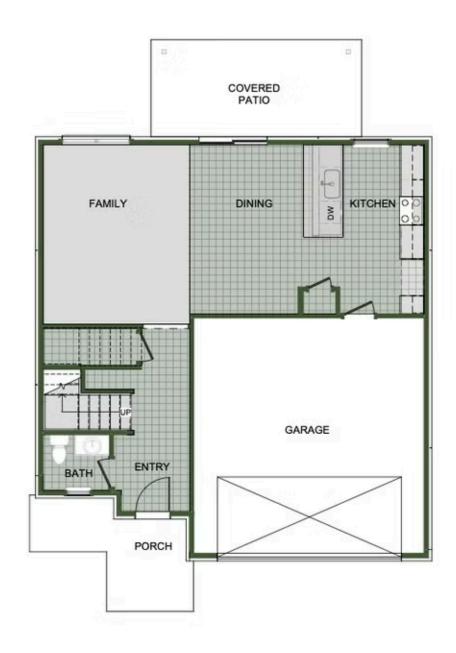

# MAGNOLIA LANDING 2000 Two Story Floor Plan

STARTING AT  $\$401,000 = 3-4 = 2.5-3 = 2 = 2,000 \text{ FT}^2$ 

Introducing our 2000 Two Story this 3 - 4 bedroom, 2.5 to 3.5 bathroom with 1979 square foot home is the epitome of versatility for your family's needs! This floor plan offers an open-concept layout on the ground floor, with options for an upstairs loft, a fourth bedroom, or even a bedroom en-suite. Discover a home that adapts to your lifestyle with the 2000 Two Story –...

Floor Plan

FIRST FLOOR

Floor Plan

**LOFT OPTION** 

Floor Plan

**4 BEDROOM EN-SUITE OPTION** 

Floor Plan

**4 BEDROOM OPTION** 