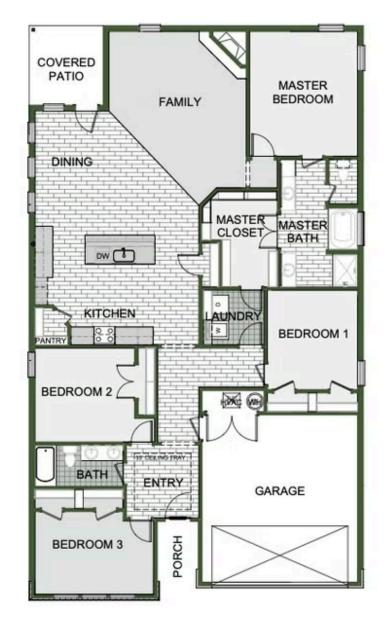

## STARTING AT \$389,000 = 4 = 2 = 2 $150 \text{ FT}^2$

This 2150 square foot home features 4 bedrooms and 2 bathrooms. The main living area includes a large living room that flows seamlessly into a modern kitchen and dining area, creating the perfect space for entertaining guests. With its thoughtful design and practical amenities, this home is perfect for those seeking a comfortable and functional living space.

## MAGNOLIA LANDING 2150-4 Floor Plan

Monday - Saturday: 10 am-6pm 417-952-0369 schubermitchell.com Materials, specifications, plans, designs, prices, premiums, options & sales programs may change without notice or obligation. All renderings, floor plans, and maps are artist's conception and may not depict actual buildings, fencing, walks, driveways, or landscaping.