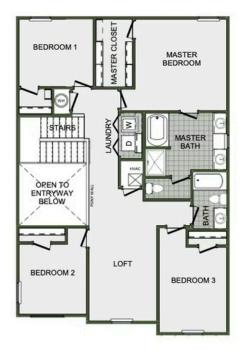

## MAGNOLIA LANDING 2360 Two Story Floor Plan

2ND FLOOR - LOFT OPTION

Monday - Saturday: 10 am-6pm 417-952-0369 schubermitchell.com Materials, specifications, plans, designs, prices, premiums, options & sales programs may change without notice or obligation. All renderings, floor plans, and maps are artist's conception and may not depict actual buildings, fencing, walks, driveways, or landscaping.