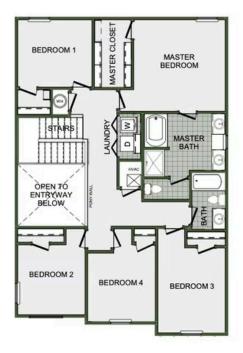

## MAGNOLIA LANDING 2360 Two Story Floor Plan

2ND FLOOR - 5 BED OPTION

Monday - Saturday: 10 am-6pm 417-952-0369 schubermitchell.com Materials, specifications, plans, designs, prices, premiums, options & sales programs may change without notice or obligation. All renderings, floor plans, and maps are artist's conception and may not depict actual buildings, fencing, walks, driveways, or landscaping.