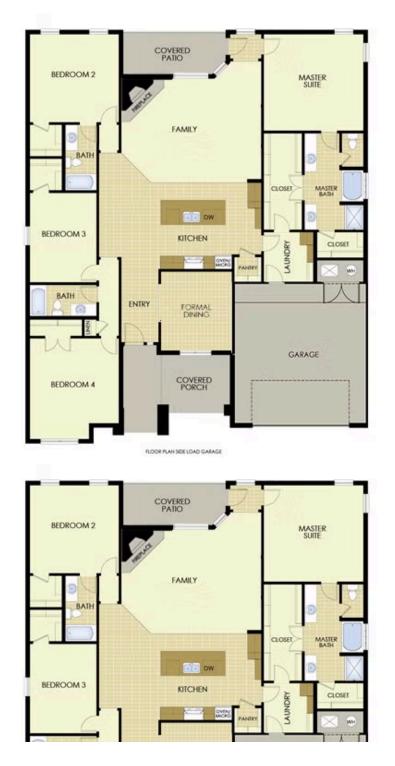

## STARTING AT \$436,000 = 4 = 3 = 2,578 ft<sup>2</sup>

This plan features a 4-bedroom, 3-bathroom with over 2,500 square feet of living space, a formal dining room, and a spacious family area for plenty of room to play and dine. The primary suite includes two bathroom vanities, walk-in closets, and a separate tub and shower. Also, enjoy the open layout living area and a large single-level island in the kitchen.

## MAGNOLIA LANDING 2500 Floor Plan

2500

Monday - Saturday: 10 am-6pm 417-952-0369 schubermitchell.com Materials, specifications, plans, designs, prices, premiums, options & sales programs may change without notice or obligation. All renderings, floor plans, and maps are artist's conception and may not depict actual buildings, fencing, walks, driveways, or landscaping.