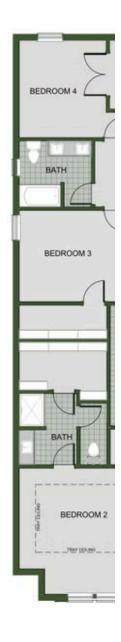

## Starting at $$442,000 = 5 \stackrel{\text{t}}{=} 3 \stackrel{\text{d}}{=} 2$ $$100 \text{ starting at } $2,572 \text{ FT}^2$$

The 2575 floorplan features a 4 to 5 bedroom, 3-bathroom with over 2,500 square feet of living space. This premium floorplan is designed to elevate your living experience with its exceptional features and thoughtful design. Step into a home with impressive 15' high vaulted ceilings, complemented by a stylish stained box beam, and 8' tall front and back doors that enhanc...