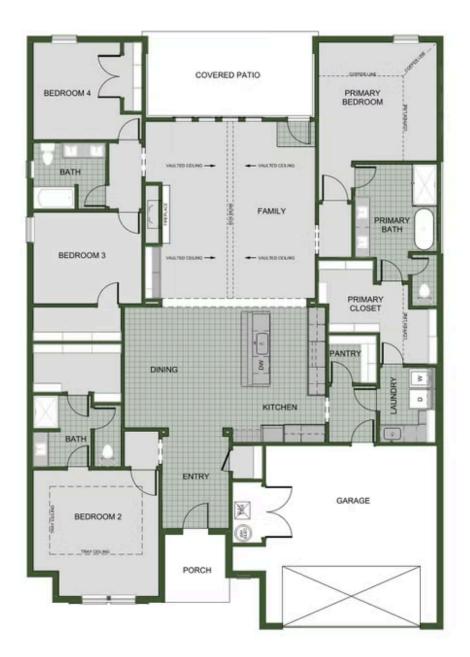

## Starting at $$442,000 = 5 \stackrel{\text{t}}{=} 3 \stackrel{\text{d}}{=} 2$ $$100 \text{ starting at } $2,572 \text{ FT}^2$$

The 2575 floorplan features a 4 to 5 bedroom, 3-bathroom with over 2,500 square feet of living space. This premium floorplan is designed to elevate your living experience with its exceptional features and thoughtful design. Step into a home with impressive 15' high vaulted ceilings, complemented by a stylish stained box beam, and 8' tall front and back doors that enhanc...