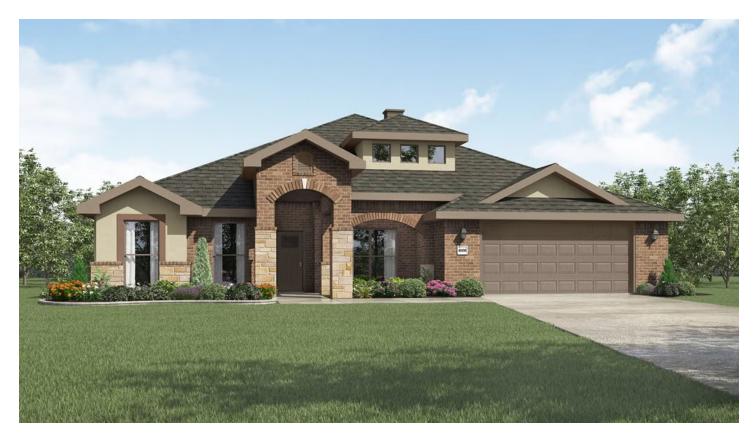

## ORCHARD PARK 3680 Macintosh Way Bentonville, AR 72712

## PRICED AT $$499,419 = 4 = 3.0 = 2 = 2603 \text{ FT}^2$

The 2600T Series is sure to impress with four, spacious bedrooms, three baths, 10-foot ceilings, and a formal dining room filled with natural light. The spacious, open concept kitchen is complete with a table island, perfect for the family to gather around! This 2,600 square foot floor plan also features a Jack and Jill bathroom and secluded primary suite with a connect...