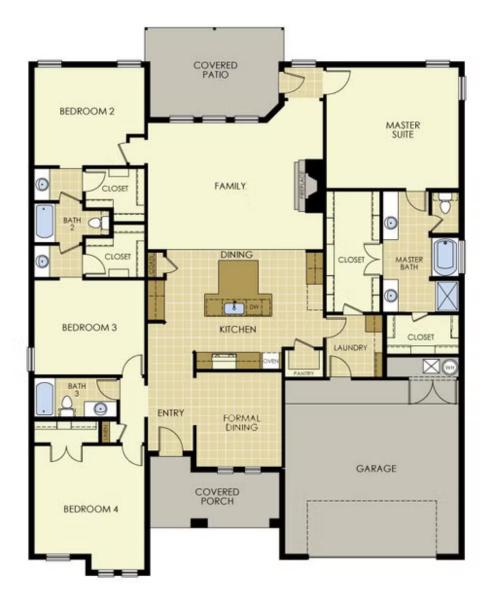

## ORCHARD PARK 3680 Macintosh Way Bentonville, AR 72712

FLOOR PLAN

2600

Materials, specifications, plans, designs, prices, premiums, options & sales programs may change without notice or obligation. All renderings, floor plans, and maps are artist's conception and may not depict actual buildings, fencing, walks, driveways, or landscaping.