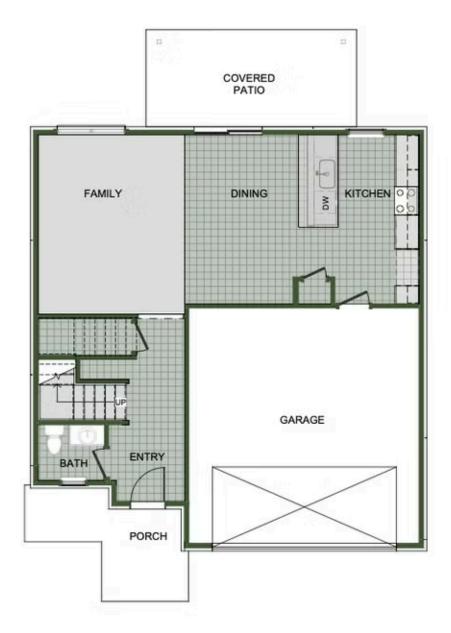

PRAIRIE BROOK 2000 Two Story Floor Plan

# Starting at \$400,000 = 3 - 4 $\stackrel{\text{\tiny CD}}{=} 2.5$ - 3 = 2 $\stackrel{\text{\tiny CD}}{=} 2,000$ ft<sup>2</sup>

Introducing our 2000 Two Story this 3 - 4 bedroom, 2.5 to 3.5 bathroom with 1979 square foot home is the epitome of versatility for your family's needs! This floor plan offers an open-concept layout on the ground floor, with options for an upstairs loft, a fourth bedroom, or even a bedroom en-suite. Discover a home that adapts to your lifestyle with the 2000 Two Story –...

#### AMENITIES







SIDEWALKS POND

GREENSPACE









FIRST FLOOR

Monday - Saturday: 10 am-6pm 417-952-0369 schubermitchell.com



PRAIRIE BROOK 2000 Two Story Floor Plan





### LOFT OPTION

Monday - Saturday: 10 am-6pm 417-952-0369 schubermitchell.com









## **4 BEDROOM EN-SUITE OPTION**

Monday - Saturday: 10 am-6pm 417-952-0369 schubermitchell.com









### **4 BEDROOM OPTION**

Monday - Saturday: 10 am-6pm 417-952-0369 schubermitchell.com