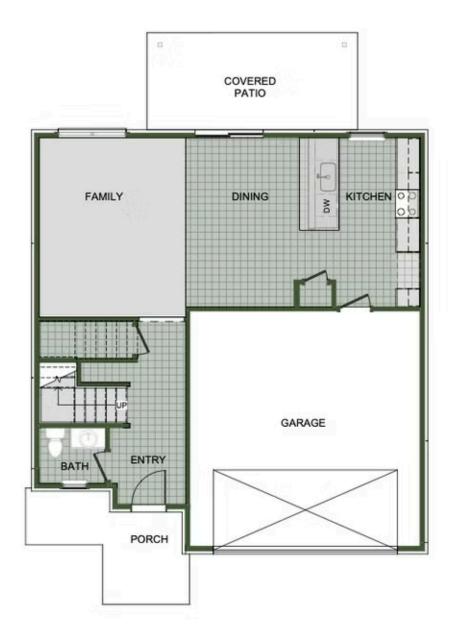

## Amenities

☆ Sidewalks謡 Community Pond傘 Greenspace

PRAIRIE BROOK 2070 Bluebonnet Ln. Centerton, AR 72719

FIRST FLOOR

Monday - Saturday: 10 am-6pm 417-952-0369 schubermitchell.com Materials, specifications, plans, designs, prices, premiums, options & sales programs may change without notice or obligation. All renderings, floor plans, and maps are artist's conception and may not depict actual buildings, fencing, walks, driveways, or landscaping.