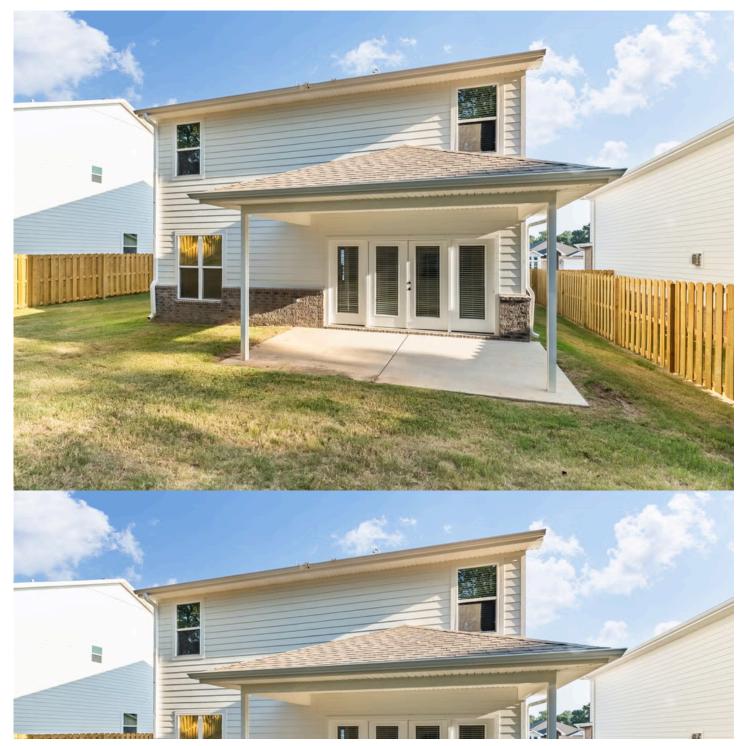

## PRICED AT \$399,985 = 4 $\stackrel{\text{\tiny CD}}{=}$ 2.5 $\stackrel{\text{\tiny CD}}{=}$ 2 $\stackrel{\text{\tiny CD}}{=}$ 2360 FT<sup>2</sup>

The 2360-2S is our most versatile floor plan yet! With an option for a loft or a fifth bedroom, a flex space perfect for that home gym or office you've been needing, and an open concept downstairs, this home will fit any family. Check out the sky-high ceilings in the entry, drop zone coming in from the garage, and the ample storage - what's not to love!

### TIMBER RIDGE 1410 Ari Ave. Centerton, AR 72719

Monday - Saturday: 10 am-6pm 417-952-0369 schubermitchell.com Materials, specifications, plans, designs, prices, premiums, options & sales programs may change without notice or obligation. All renderings, floor plans, and maps are artist's conception and may not depict actual buildings, fencing, walks, driveways, or landscaping.