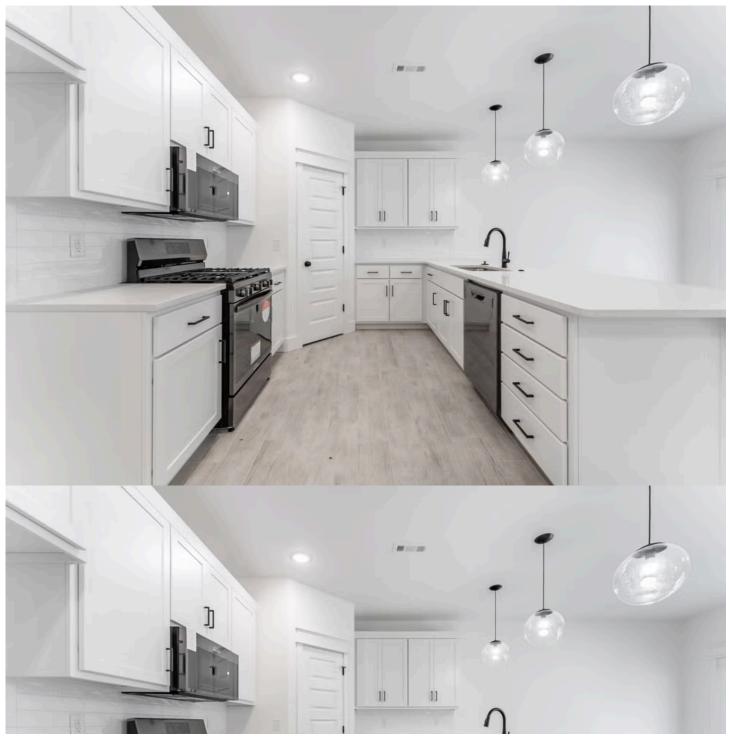

## PRICED AT \$399,985 = 4 $\stackrel{\text{\tiny CD}}{=}$ 2.5 $\stackrel{\text{\tiny CD}}{=}$ 2 $\stackrel{\text{\tiny CD}}{=}$ 2360 FT<sup>2</sup>

The 2360-2S is our most versatile floor plan yet! With an option for a loft or a fifth bedroom, a flex space perfect for that home gym or office you've been needing, and an open concept downstairs, this home will fit any family. Check out the sky-high ceilings in the entry, drop zone coming in from the garage, and the ample storage - what's not to love!