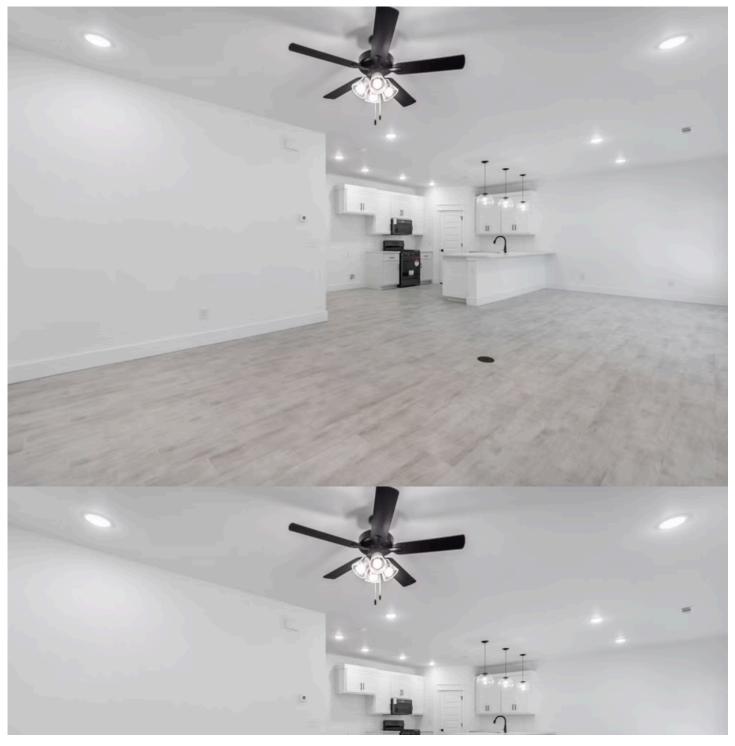

## PRICED AT \$399,985 = 4 $\stackrel{\text{\tiny CD}}{=}$ 2.5 $\stackrel{\text{\tiny CD}}{=}$ 2 $\stackrel{\text{\tiny CD}}{=}$ 2360 FT<sup>2</sup>

The 2360-2S is our most versatile floor plan yet! With an option for a loft or a fifth bedroom, a flex space perfect for that home gym or office you've been needing, and an open concept downstairs, this home will fit any family. Check out the sky-high ceilings in the entry, drop zone coming in from the garage, and the ample storage - what's not to love!