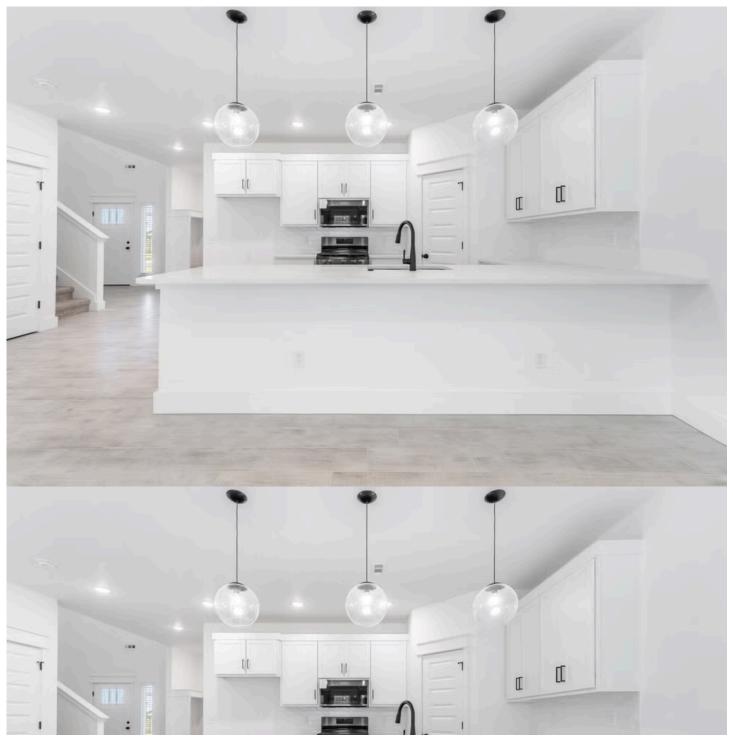

## PRICED AT \$399,985 = 4 $\stackrel{\text{\tiny CD}}{=}$ 2.5 $\stackrel{\text{\tiny CD}}{=}$ 2 $\stackrel{\text{\tiny CD}}{=}$ 2360 FT<sup>2</sup>

The 2360-2S is our most versatile floor plan yet! With an option for a loft or a fifth bedroom, a flex space perfect for that home gym or office you've been needing, and an open concept downstairs, this home will fit any family. Check out the sky-high ceilings in the entry, drop zone coming in from the garage, and the ample storage - what's not to love!