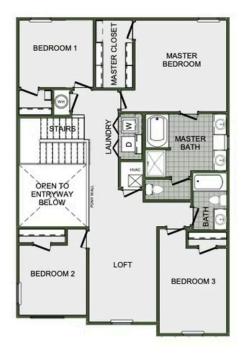

## PRICED AT \$399,985 = 4 $\stackrel{\text{\tiny CD}}{=}$ 2.5 $\stackrel{\text{\tiny CD}}{=}$ 2 $\stackrel{\text{\tiny CD}}{=}$ 2360 FT<sup>2</sup>

The 2360-2S is our most versatile floor plan yet! With an option for a loft or a fifth bedroom, a flex space perfect for that home gym or office you've been needing, and an open concept downstairs, this home will fit any family. Check out the sky-high ceilings in the entry, drop zone coming in from the garage, and the ample storage - what's not to love!

#### Centerton, AR 72719

**1ST FLOOR** 

Monday - Saturday: 10 am-6pm 417-952-0369 schubermitchell.com

2ND FLOOR - LOFT OPTION

Monday - Saturday: 10 am-6pm 417-952-0369 schubermitchell.com