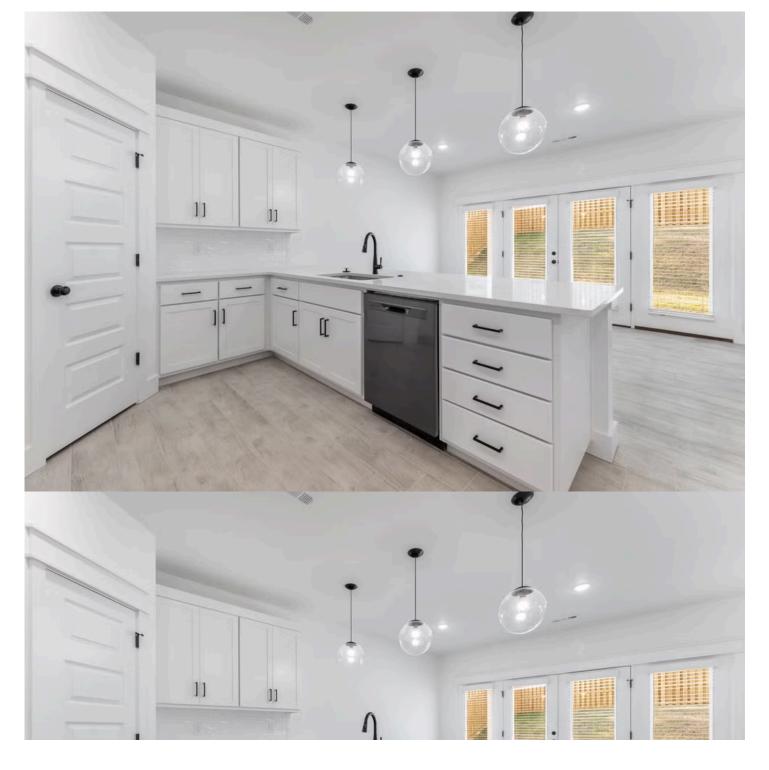

## PRICED AT \$399,985 = 4 $\stackrel{\text{\tiny CD}}{=}$ 2.5 $\stackrel{\text{\tiny CD}}{=}$ 2 $\stackrel{\text{\tiny CD}}{=}$ 2360 FT<sup>2</sup>

The 2360-2S is our most versatile floor plan yet! With an option for a loft or a fifth bedroom, a flex space perfect for that home gym or office you've been needing, and an open concept downstairs, this home will fit any family. Check out the sky-high ceilings in the entry, drop zone coming in from the garage, and the ample storage - what's not to love!