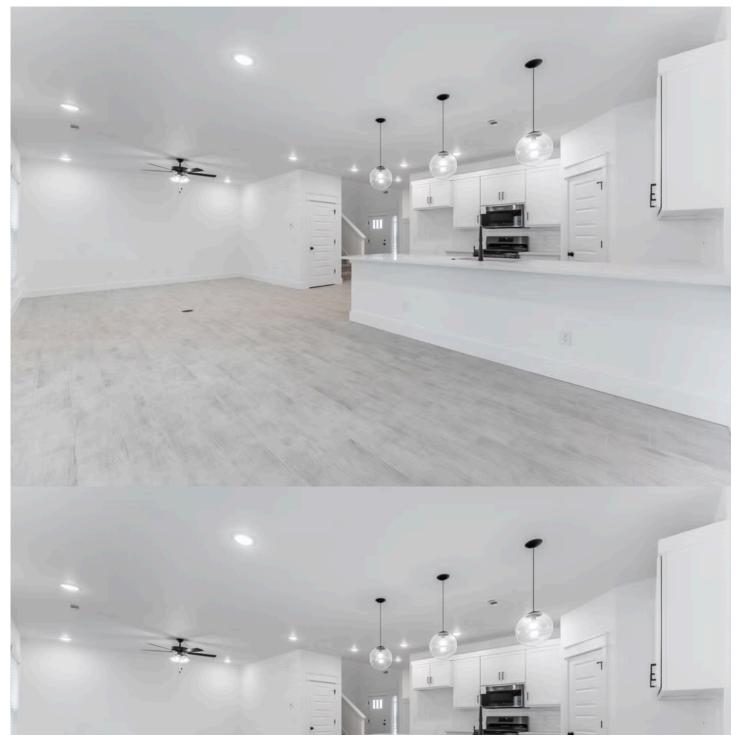

## PRICED AT \$399,985 = 4 $\stackrel{\text{\tiny CD}}{=}$ 2.5 $\stackrel{\text{\tiny CD}}{=}$ 2 $\stackrel{\text{\tiny CD}}{=}$ 2360 FT<sup>2</sup>

The 2360-2S is our most versatile floor plan yet! With an option for a loft or a fifth bedroom, a flex space perfect for that home gym or office you've been needing, and an open concept downstairs, this home will fit any family. Check out the sky-high ceilings in the entry, drop zone coming in from the garage, and the ample storage - what's not to love!