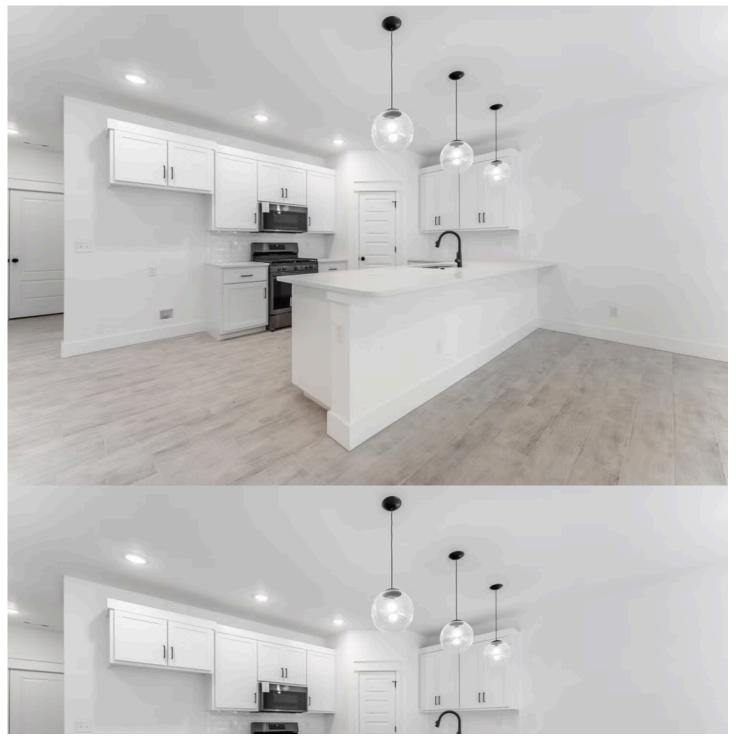

## PRICED AT \$399,985 = 4 $\stackrel{\text{\tiny CD}}{=}$ 2.5 $\stackrel{\text{\tiny CD}}{=}$ 2 $\stackrel{\text{\tiny CD}}{=}$ 2360 FT<sup>2</sup>

The 2360-2S is our most versatile floor plan yet! With an option for a loft or a fifth bedroom, a flex space perfect for that home gym or office you've been needing, and an open concept downstairs, this home will fit any family. Check out the sky-high ceilings in the entry, drop zone coming in from the garage, and the ample storage - what's not to love!