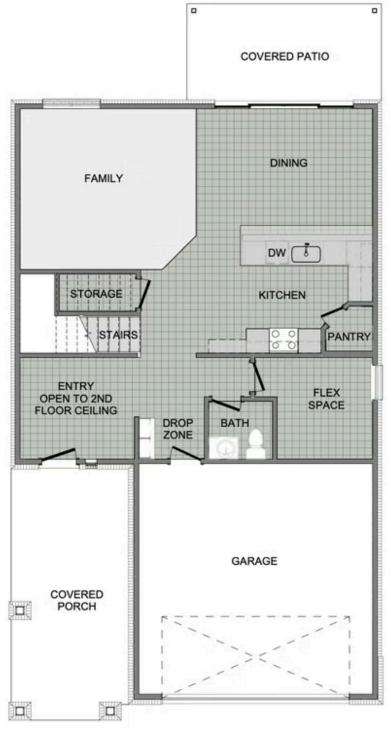

## PRICED AT \$399,985 = 4 $\stackrel{\text{\tiny CD}}{=}$ 2.5 $\stackrel{\text{\tiny CD}}{=}$ 2 $\stackrel{\text{\tiny CD}}{=}$ 2360 FT<sup>2</sup>

The 2360-2S is our most versatile floor plan yet! With an option for a loft or a fifth bedroom, a flex space perfect for that home gym or office you've been needing, and an open concept downstairs, this home will fit any family. Check out the sky-high ceilings in the entry, drop zone coming in from the garage, and the ample storage - what's not to love!

#### Centerton, AR 72719

**1ST FLOOR** 

Monday - Saturday: 10 am-6pm 417-952-0369 schubermitchell.com

2ND FLOOR - LOFT OPTION

Monday - Saturday: 10 am-6pm 417-952-0369 schubermitchell.com