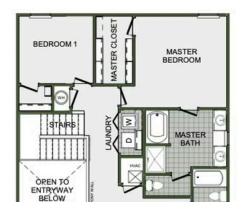

## PRICED AT \$399,985 = 4 $\stackrel{\text{\tiny CD}}{=}$ 2.5 $\stackrel{\text{\tiny CD}}{=}$ 2 $\stackrel{\text{\tiny CD}}{=}$ 2360 FT<sup>2</sup>

The 2360-2S is our most versatile floor plan yet! With an option for a loft or a fifth bedroom, a flex space perfect for that home gym or office you've been needing, and an open concept downstairs, this home will fit any family. Check out the sky-high ceilings in the entry, drop zone coming in from the garage, and the ample storage - what's not to love!

#### Centerton, AR 72719

**1ST FLOOR** 

Monday - Saturday: 10 am-6pm 417-952-0369 schubermitchell.com

2ND FLOOR - LOFT OPTION

Monday - Saturday: 10 am-6pm 417-952-0369 schubermitchell.com