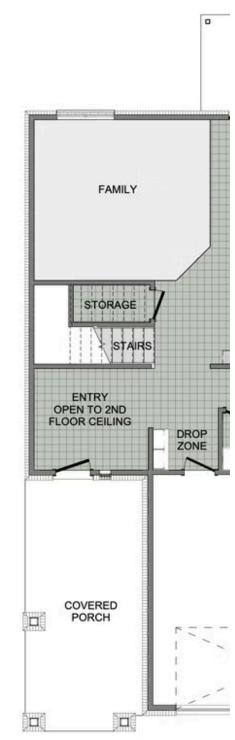

## PRICED AT \$399,985 = 4 $\stackrel{\text{\tiny CD}}{=}$ 2.5 $\stackrel{\text{\tiny CD}}{=}$ 2 $\stackrel{\text{\tiny CD}}{=}$ 2360 FT<sup>2</sup>

The 2360-2S is our most versatile floor plan yet! With an option for a loft or a fifth bedroom, a flex space perfect for that home gym or office you've been needing, and an open concept downstairs, this home will fit any family. Check out the sky-high ceilings in the entry, drop zone coming in from the garage, and the ample storage - what's not to love!

#### Centerton, AR 72719

**1ST FLOOR** 

Monday - Saturday: 10 am-6pm 417-952-0369 schubermitchell.com

2ND FLOOR - LOFT OPTION

Monday - Saturday: 10 am-6pm 417-952-0369 schubermitchell.com