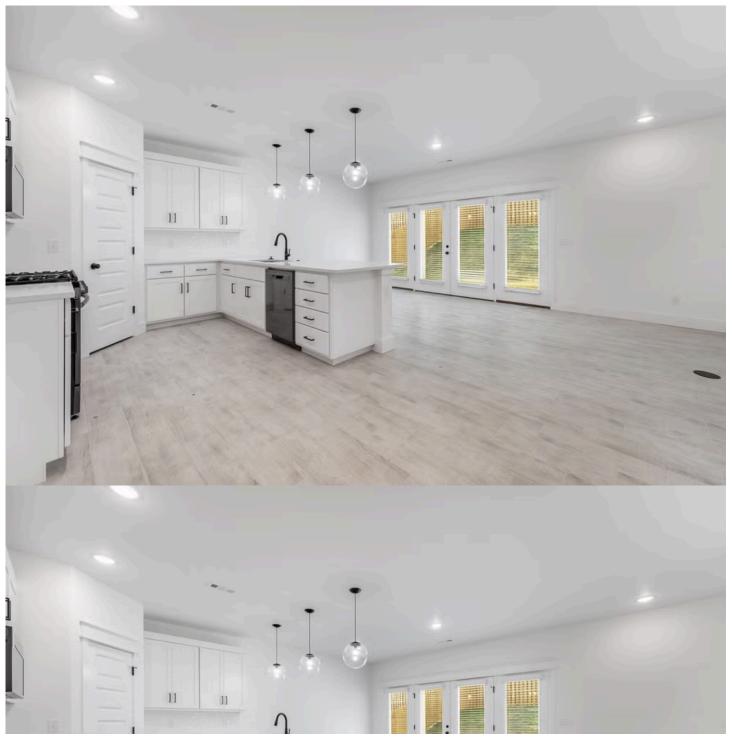

## PRICED AT \$399,985 = 4 $\stackrel{\text{\tiny CD}}{=}$ 2.5 $\stackrel{\text{\tiny CD}}{=}$ 2 $\stackrel{\text{\tiny CD}}{=}$ 2360 FT<sup>2</sup>

The 2360-2S is our most versatile floor plan yet! With an option for a loft or a fifth bedroom, a flex space perfect for that home gym or office you've been needing, and an open concept downstairs, this home will fit any family. Check out the sky-high ceilings in the entry, drop zone coming in from the garage, and the ample storage - what's not to love!