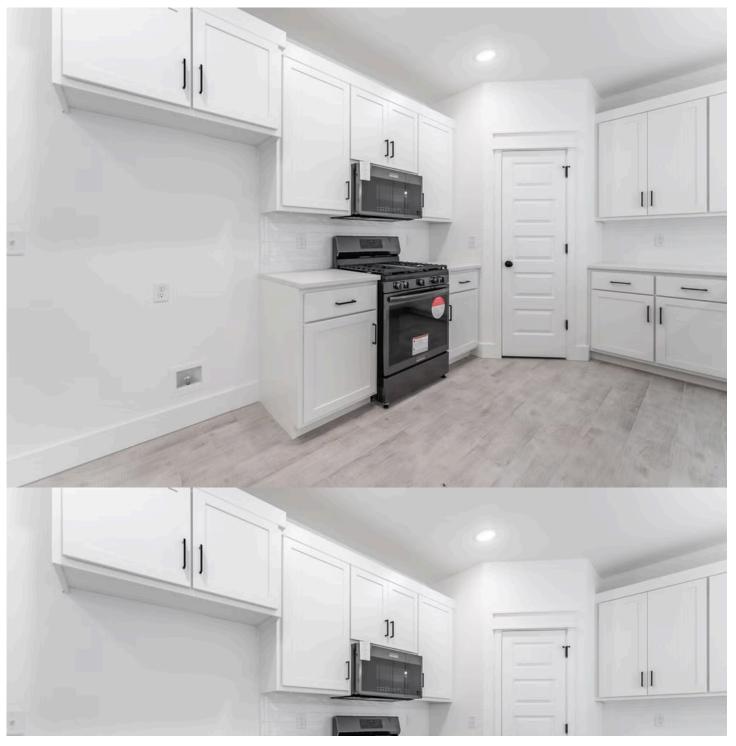

## PRICED AT \$399,985 = 4 $\stackrel{\text{\tiny CD}}{=}$ 2.5 $\stackrel{\text{\tiny CD}}{=}$ 2 $\stackrel{\text{\tiny CD}}{=}$ 2360 FT<sup>2</sup>

The 2360-2S is our most versatile floor plan yet! With an option for a loft or a fifth bedroom, a flex space perfect for that home gym or office you've been needing, and an open concept downstairs, this home will fit any family. Check out the sky-high ceilings in the entry, drop zone coming in from the garage, and the ample storage - what's not to love!