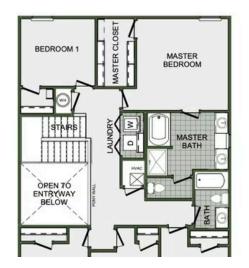

## priced at \$399,480 = 4 $\stackrel{\text{\tiny CD}}{=}$ 2.5 $\stackrel{\text{\tiny CD}}{=}$ 2 $\stackrel{\text{\tiny CD}}{=}$ 2360 ft<sup>2</sup>

The 2360-2S is our most versatile floor plan yet! With an option for a loft or a fifth bedroom, a flex space perfect for that home gym or office you've been needing, and an open concept downstairs, this home will fit any family. Check out the sky-high ceilings in the entry, drop zone coming in from the garage, and the ample storage - what's not to love!