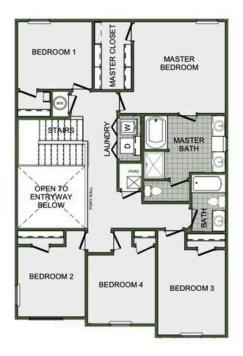

## TIMBER RIDGE 1440 Ari Ave. Centerton, AR 72719

2ND FLOOR - 5 BED OPTION

Monday - Saturday: 10 am-6pm 417-952-0369 schubermitchell.com Materials, specifications, plans, designs, prices, premiums, options & sales programs may change without notice or obligation. All renderings, floor plans, and maps are artist's conception and may not depict actual buildings, fencing, walks, driveways, or landscaping.