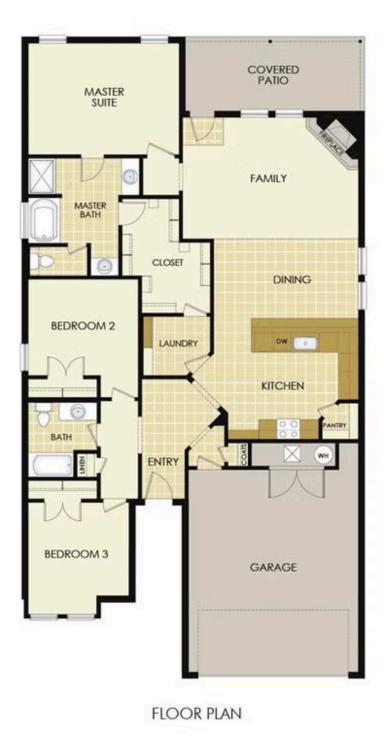

## STARTING AT $371,000 = 3 = 2 = 1,760 \text{ FT}^2$

This floor plan is a 3-bedroom, 2-bathroom 1760 square feet home featuring 10-foot ceilings in the entryway, kitchen, living area, and primary bedroom, plus dual vanities in the primary bathroom, the 1750 Series delivers the luxury of a larger floor plan. This plan series has an inviting entryway that provides privacy. Enjoy a large, covered back patio and a garden tub ...

## SIDEWALKS

POND

GREENSPACE

WOODCREST WALK 1750 Floor Plan

1750

Monday - Saturday: 10 am-6pm 417-952-0369 schubermitchell.com Materials, specifications, plans, designs, prices, premiums, options & sales programs may change without notice or obligation. All renderings, floor plans, and maps are artist's conception and may not depict actual buildings, fencing, walks, driveways, or landscaping.