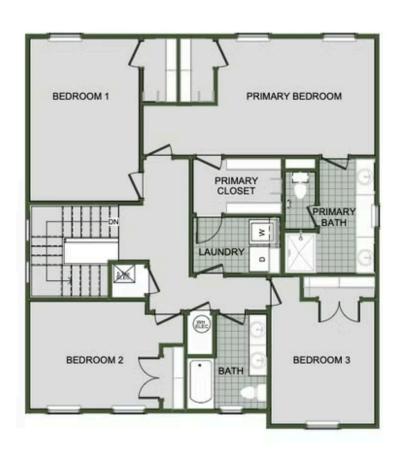

#### WOODCREST WALK

#### 2000 Two Story

Floor Plan

STARTING AT  $\$405,000 = 3-4 = 2.5-3 = 2 = 2,000 \text{ FT}^2$ 

Introducing our 2000 Two Story this 3 - 4 bedroom, 2.5 to 3.5 bathroom with 1979 square foot home is the epitome of versatility for your family's needs! This floor plan offers an open-concept layout on the ground floor, with options for an upstairs loft, a fourth bedroom, or even a bedroom en-suite. Discover a home that adapts to your lifestyle with the 2000 Two Story –...

#### **AMENITIES**







Floor Plan



FIRST FLOOR



Floor Plan



**LOFT OPTION** 



Floor Plan



**4 BEDROOM EN-SUITE OPTION** 



Floor Plan



**4 BEDROOM OPTION**