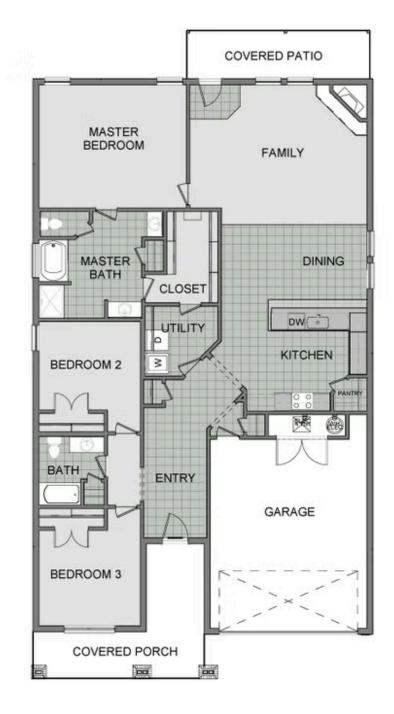

## STARTING AT $\$389,000 = 3 \stackrel{\text{\tiny C}}{=} 2 \stackrel{\text{\tiny C}}{=} 2 \stackrel{\text{\tiny C}}{=} 2,050 \text{ FT}^2$

This 3-bedroom, 2-bathroom 2054 square feet home includes a corner pantry, room for bar seating, and a large, covered back patio, your family will feel right at home. This floor plan has double vanities in the primary bathroom. Also, it offers direct access from the utility room to the primary closet and 10-foot ceilings in the entry, kitchen, living area, and master be...

WOODCREST WALK 2050 Floor Plan

2050