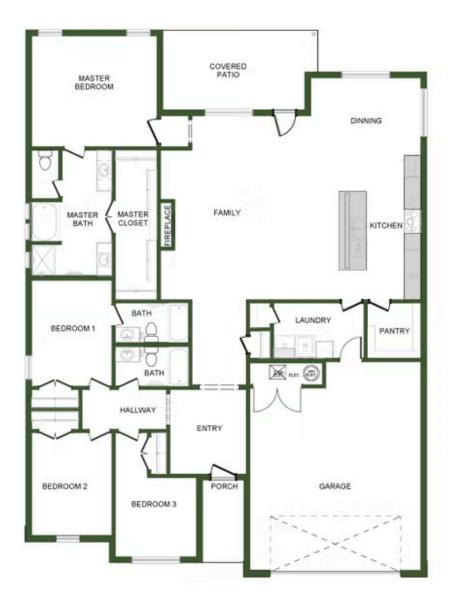

## STARTING AT \$449,000 = 4 = 3 = 2,410 ft<sup>2</sup>

The 2410 series is a 4 bed, 3 bath, 2410 square feet home with a large family, dining, and kitchen area with a bar-style counter ideal for hosting guests. An open design layout creates a welcoming space for family time. The large primary suite offers a spacious walk-in closet, double bathroom vanities, and a separate tub and shower.

## 2410

Monday - Saturday: 10 am-6pm 417-952-0369 schubermitchell.com Materials, specifications, plans, designs, prices, premiums, options & sales programs may change without notice or obligation. All renderings, floor plans, and maps are artist's conception and may not depict actual buildings, fencing, walks, driveways, or landscaping.