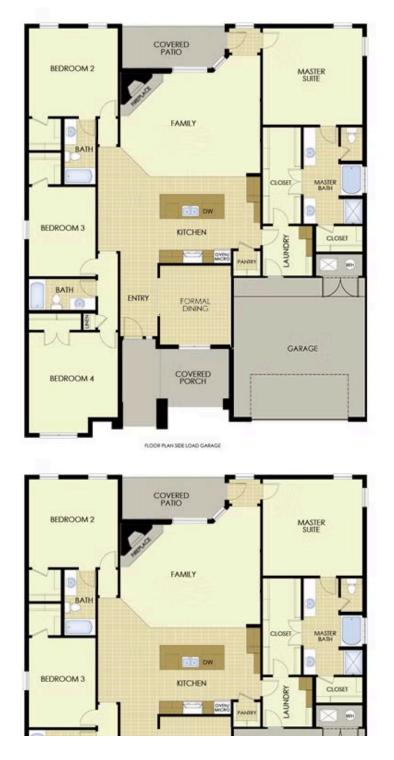

## STARTING AT \$455,000 = 4 = 3 = 2,578 ft<sup>2</sup>

This plan features a 4-bedroom, 3-bathroom with over 2,500 square feet of living space, a formal dining room, and a spacious family area for plenty of room to play and dine. The primary suite includes two bathroom vanities, walk-in closets, and a separate tub and shower. Also, enjoy the open layout living area and a large single-level island in the kitchen.

## WOODCREST WALK 2500 Floor Plan

2500

Monday - Saturday: 10 am-6pm 417-952-0369 schubermitchell.com Materials, specifications, plans, designs, prices, premiums, options & sales programs may change without notice or obligation. All renderings, floor plans, and maps are artist's conception and may not depict actual buildings, fencing, walks, driveways, or landscaping.