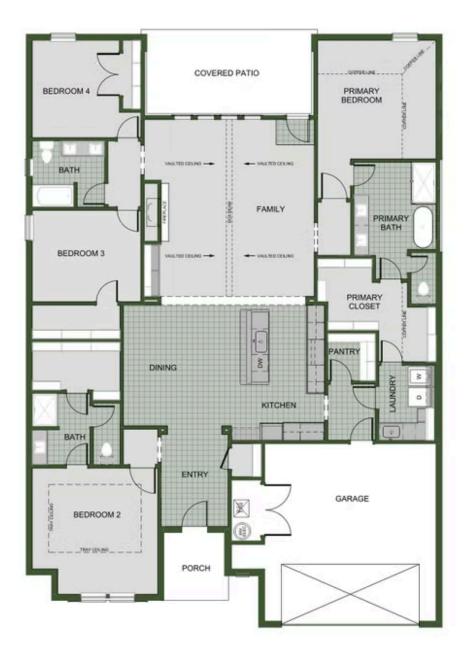

## STARTING AT $$461,000 = 4-5 = 3 = 2,572 \text{ FT}^2$

The 2575 floorplan features a 4 to 5 bedroom, 3-bathroom with over 2,500 square feet of living space. This premium floorplan is designed to elevate your living experience with its exceptional features and thoughtful design. Step into a home with impressive 15' high vaulted ceilings, complemented by a stylish stained box beam, and 8' tall front and back doors that enhanc...