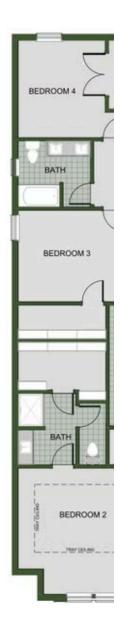

## STARTING AT $$461,000 = 4-5 = 3 = 2,572 \text{ FT}^2$

The 2575 floorplan features a 4 to 5 bedroom, 3-bathroom with over 2,500 square feet of living space. This premium floorplan is designed to elevate your living experience with its exceptional features and thoughtful design. Step into a home with impressive 15' high vaulted ceilings, complemented by a stylish stained box beam, and 8' tall front and back doors that enhanc...

## 2ND MASTER SUITE

Monday - Saturday: 10 am-6pm 417-952-0369 schubermitchell.com Materials, specifications, plans, designs, prices, premiums, options & sales programs may change without notice or obligation. All renderings, floor plans, and maps are artist's conception and may not depict actual buildings, fencing, walks, driveways, or landscaping.