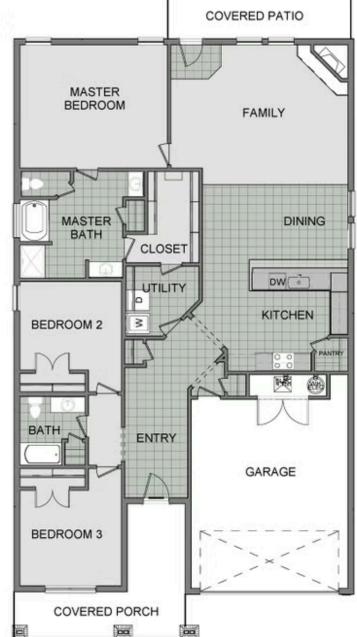

## Starting at \$411,000 = 3 $\stackrel{\text{\tiny CD}}{=}$ 2 = 2,050 ft<sup>2</sup>

This 3-bedroom, 2-bathroom 2054 square feet home includes a corner pantry, room for bar seating, and a large, covered back patio, your family will feel right at home. This floor plan has double vanities in the primary bathroom. Also, it offers direct access from the utility room to the primary closet and 10-foot ceilings in the entry, kitchen, living area, and master be...

## HILLCREST SUBDIVISION 2050 Floor Plan