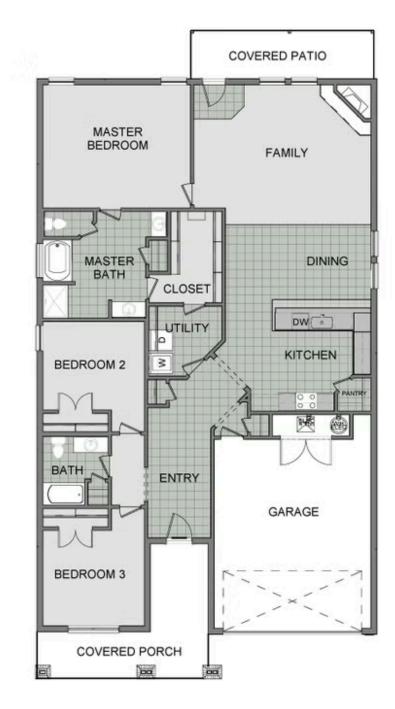

# priced at \$432,246 = 3 $\stackrel{\text{\tiny CD}}{=}$ 2.0 $\stackrel{\text{\tiny CD}}{=}$ 2 $\stackrel{\text{\tiny CD}}{=}$ 2050 ft<sup>2</sup>

This 3-bedroom, 2-bathroom 2054 square feet home includes a corner pantry, room for bar seating, and a large, covered back patio, your family will feel right at home. This floor plan has double vanities in the primary bathroom. Also, it offers direct access from the utility room to the primary closet and 10-foot ceilings in the entry, kitchen, living area, and master be...

### 2050

Materials, specifications, plans, designs, prices, premiums, options & sales programs may change without notice or obligation. All renderings, floor plans, and maps are artist's conception and may not depict actual buildings, fencing, walks, driveways, or landscaping.