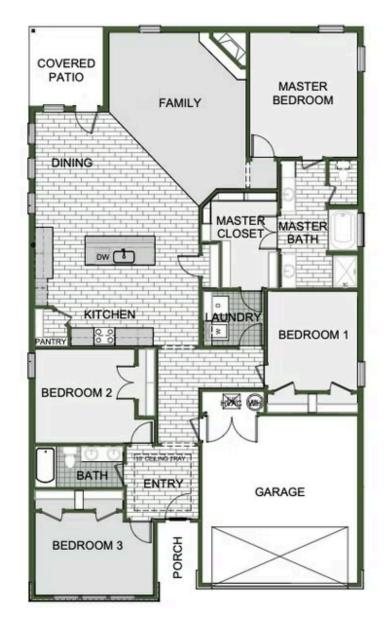

## PRICED AT $$456,087 = 4 = 2.0 = 3 = 2150 \text{ FT}^2$

This 2150 square foot home features 4 bedrooms and 2 bathrooms. The main living area includes a large living room that flows seamlessly into a modern kitchen and dining area, creating the perfect space for entertaining guests. With its thoughtful design and practical amenities, this home is perfect for those seeking a comfortable and functional living space.