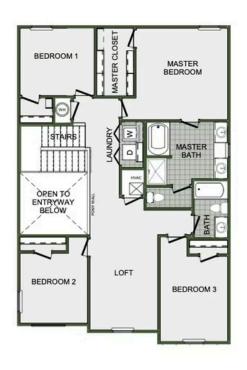

## HILLCREST SUBDIVISION

### 2360 Two Story

Floor Plan

### STARTING AT $$443,000 = 4-5 = 2.5 = 2 = 2,360 \text{ FT}^2$

This floor plan boasts 2360 square feet, 4-5 bedrooms, 2.5 bathrooms. This is one of the most versatile floor plans yet! With an option for a loft or a fifth bedroom, a flex space perfect for that home gym or office you've been needing, and an open concept downstairs, this home will fit any family. Check out the sky-high ceilings in the entry, the drop zone coming in fr...

#### **AMENITIES**







# 2360 Two Story

Floor Plan





2ND FLOOR - LOFT OPTION







## 2360 Two Story

Floor Plan





2ND FLOOR - 5 BED OPTION