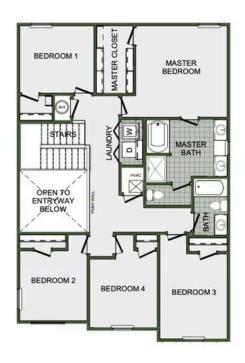

## HILLCREST SUBDIVISION

### 2360 Two Story

Floor Plan

### STARTING AT $$443,000 = 4-5 = 2.5 = 2 = 2,360 \text{ FT}^2$

This floor plan boasts 2360 square feet, 4-5 bedrooms, 2.5 bathrooms. This is one of the most versatile floor plans yet! With an option for a loft or a fifth bedroom, a flex space perfect for that home gym or office you've been needing, and an open concept downstairs, this home will fit any family. Check out the sky-high ceilings in the entry, the drop zone coming in fr...

#### **AMENITIES**







# 2360 Two Story

Floor Plan





2ND FLOOR - LOFT OPTION







## 2360 Two Story

Floor Plan





2ND FLOOR - 5 BED OPTION