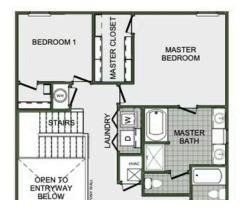

### STARTING AT $$443,000 = 4-5 = 2.5 = 2 = 2,360 \text{ FT}^2$

This floor plan boasts 2360 square feet, 4-5 bedrooms, 2.5 bathrooms. This is one of the most versatile floor plans yet! With an option for a loft or a fifth bedroom, a flex space perfect for that home gym or office you've been needing, and an open concept downstairs, this home will fit any family. Check out the sky-high ceilings in the entry, the drop zone coming in fr...