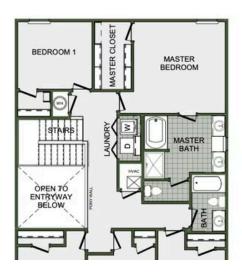

### STARTING AT $$443,000 = 4-5 = 2.5 = 2 = 2,360 \text{ FT}^2$

This floor plan boasts 2360 square feet, 4-5 bedrooms, 2.5 bathrooms. This is one of the most versatile floor plans yet! With an option for a loft or a fifth bedroom, a flex space perfect for that home gym or office you've been needing, and an open concept downstairs, this home will fit any family. Check out the sky-high ceilings in the entry, the drop zone coming in fr...