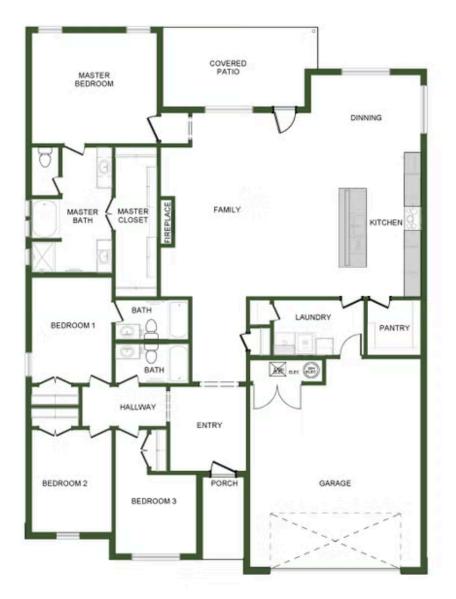

## priced at \$484,912 = 4 $\stackrel{\text{\tiny C}}{=}$ 3.0 $\stackrel{\text{\tiny C}}{=}$ 2 $\stackrel{\text{\tiny C}}{=}$ 2410 ft<sup>2</sup>

The 2410 Series offers a large family, dining, and kitchen area with a bar-style counter that is ideal for hosting guests. An open design layout creates a welcoming space for family time. The large primary suite offers a spacious walk-in closet, double bathroom vanities, and separate tub and shower.