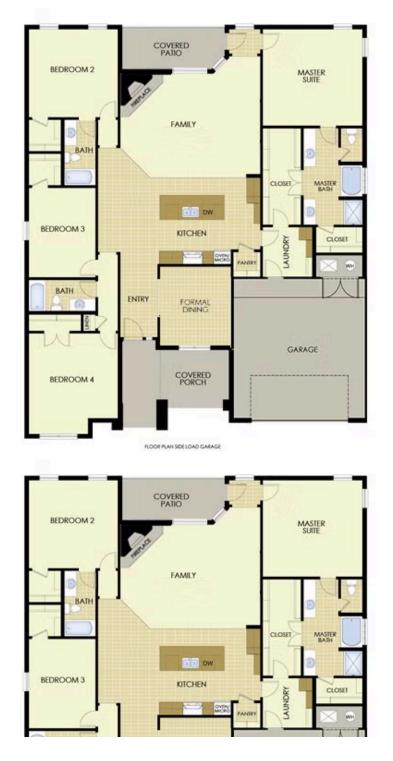

## priced at \$499,343 = 4 $\stackrel{\text{\tiny C}}{=}$ 3.0 = 2 $\stackrel{\text{\tiny C}}{=}$ 2578 ft<sup>2</sup>

This plan features a 4-bedroom, 3-bathroom with over 2,500 square feet of living space, a formal dining room, and a spacious family area for plenty of room to play and dine. The primary suite includes two bathroom vanities, walk-in closets, and a separate tub and shower. Also, enjoy the open layout living area and a large single-level island in the kitchen.