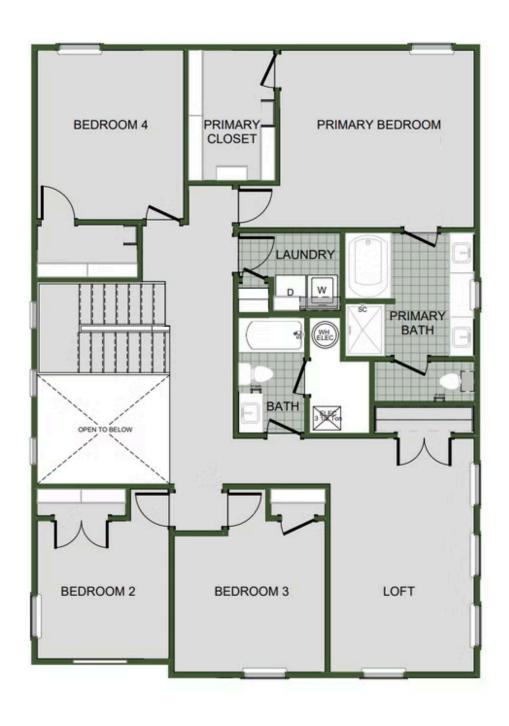

# HILLCREST SUBDIVISION 2550 Two Story

Floor Plan

### STARTING AT $\$460,000 = 4-5 = 2.5-3 = 2 = 2,552 \text{ FT}^2$

The 2550 Two-Story floorplan is a 4-5 bed, 2.5-3.5 bath 2552 square feet home that presents a welcoming family space on the first floor, complete with a kitchen pantry and flex space perfect for a home gym or office space. The primary bathroom boasts double vanities for added convenience. This residence is designed to accommodate various entertainment needs and is ideal...

#### **AMENITIES**







## 2550 Two Story

Floor Plan



5TH BEDROOM OPTION



## 2550 Two Story

Floor Plan



**LOFT OPTION**