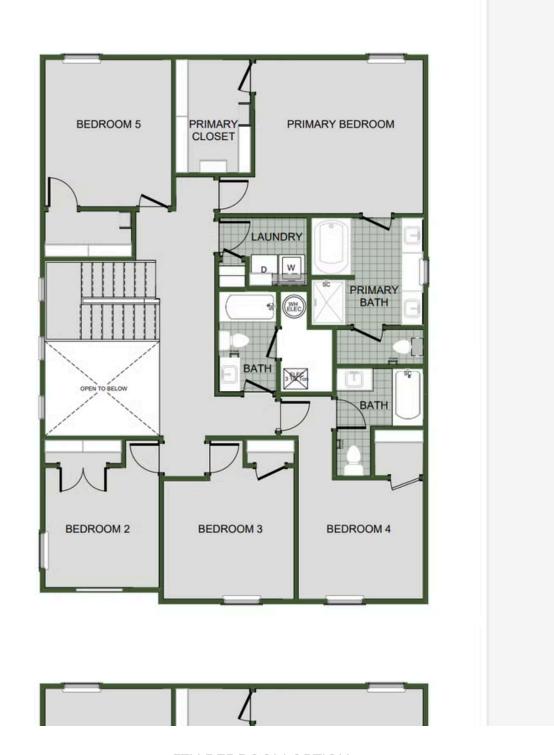

# HILLCREST SUBDIVISION 2550 Two Story

Floor Plan

### STARTING AT $\$460,000 = 4-5 = 2.5-3 = 2 = 2,552 \text{ FT}^2$

The 2550 Two-Story floorplan is a 4-5 bed, 2.5-3.5 bath 2552 square feet home that presents a welcoming family space on the first floor, complete with a kitchen pantry and flex space perfect for a home gym or office space. The primary bathroom boasts double vanities for added convenience. This residence is designed to accommodate various entertainment needs and is ideal...

#### **AMENITIES**







## 2550 Two Story

Floor Plan



5TH BEDROOM OPTION



## 2550 Two Story

Floor Plan



**LOFT OPTION**