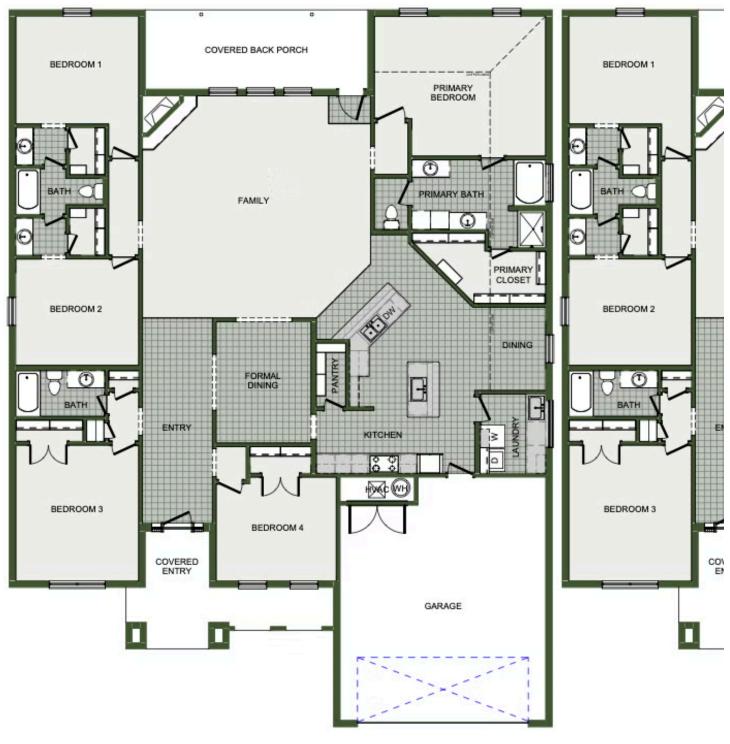

## Starting at \$538,000 = 5 13 2 13,093 $\mathsf{FT}^2$

This 3,000 square feet, 5 bedroom, 3 bathroom home is professionally designed with an open living space, the 3000 Series provides the perfect setting for any family. Beautiful inside and out with a formal dining area, over-sized kitchen, second living space, and much more.

## HILLCREST SUBDIVISION

3000

Floor Plan

3000

Monday - Saturday: 10 am-6pm 417-952-0369 schubermitchell.com Materials, specifications, plans, designs, prices, premiums, options & sales programs may change without notice or obligation. All renderings, floor plans, and maps are artist's conception and may not depict actual buildings, fencing, walks, driveways, or landscaping.