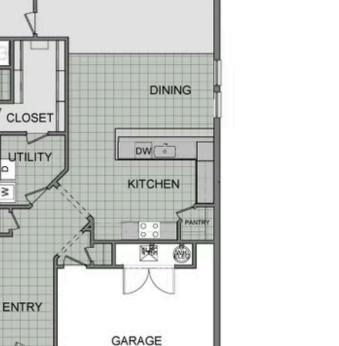

## Starting at \$421,000 = 3 = 2 = 2 = 2,050 $\mathrm{FT^2}$

This 3-bedroom, 2-bathroom 2054 square feet home includes a corner pantry, room for bar seating, and a large, covered back patio, your family will feel right at home. This floor plan has double vanities in the primary bathroom. Also, it offers direct access from the utility room to the primary closet and 10-foot ceilings in the entry, kitchen, living area, and master be...