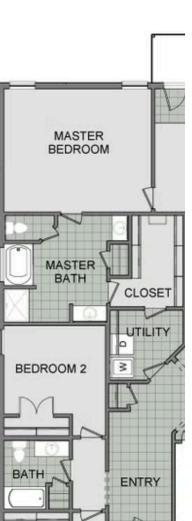

## Starting at \$421,000 = 3 = 2 = 2 = 2,050 $\mathrm{FT^2}$

This 3-bedroom, 2-bathroom 2054 square feet home includes a corner pantry, room for bar seating, and a large, covered back patio, your family will feel right at home. This floor plan has double vanities in the primary bathroom. Also, it offers direct access from the utility room to the primary closet and 10-foot ceilings in the entry, kitchen, living area, and master be...