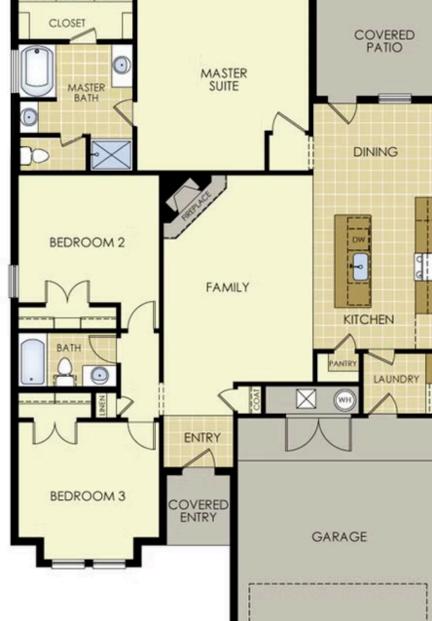

## STARTING AT 333,000 = 3 = 2 = 2 1,650 FT<sup>2</sup>

This 3 bed, 2 bath 1650 square foot floor plan features a timeless luxury exterior. Upon entry, this open concept floor plan features 10-foot ceilings in the living area and kitchen which create a spacious atmosphere. In addition, enjoy abundant natural light in the dining area and the privacy and comfort of a large primary suite, complete with grand walk-in closet and ...

CONCORD 1650 Floor Plan