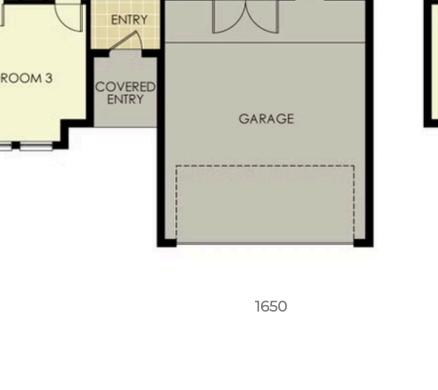

## STARTING AT 333,000 = 3 = 2 = 2 1,650 FT<sup>2</sup>

This 3 bed, 2 bath 1650 square foot floor plan features a timeless luxury exterior. Upon entry, this open concept floor plan features 10-foot ceilings in the living area and kitchen which create a spacious atmosphere. In addition, enjoy abundant natural light in the dining area and the privacy and comfort of a large primary suite, complete with grand walk-in closet and ...

CONCORD 1650 Floor Plan