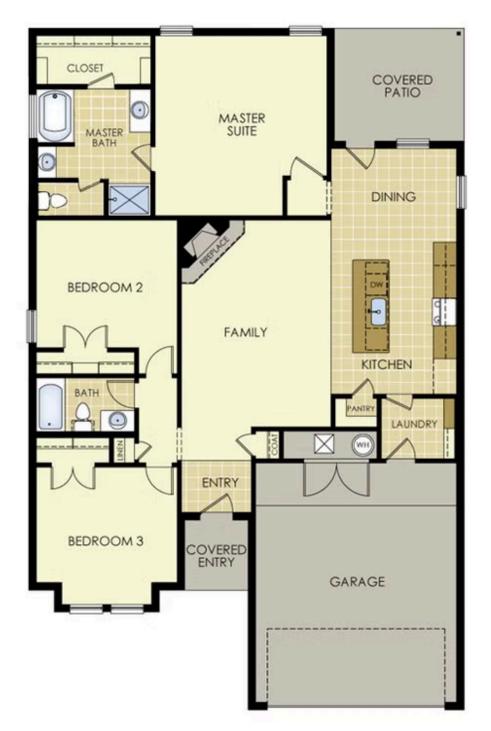

## CONCORD 1804 Porter St. Pea Ridge, AR 72751

## PRICED AT $$348,549 = 3 = 2.0 = 2 = 1650 \text{ FT}^2$

This 3 bed, 2 bath 1650 square foot floor plan features a timeless luxury exterior. Upon entry, this open concept floor plan features 10-foot ceilings in the living area and kitchen which create a spacious atmosphere. In addition, enjoy abundant natural light in the dining area and the privacy and comfort of a large primary suite, complete with grand walk-in closet and ...

## 1804 Porter St.

Pea Ridge, AR 72751

1650

SCHUBER MITCHELL

- HOMES

Materials, specifications, plans, designs, prices, premiums, options & sales programs may change without notice or obligation. All renderings, floor plans, and maps are artist's conception and may not depict actual buildings, fencing, walks, driveways, or landscaping.