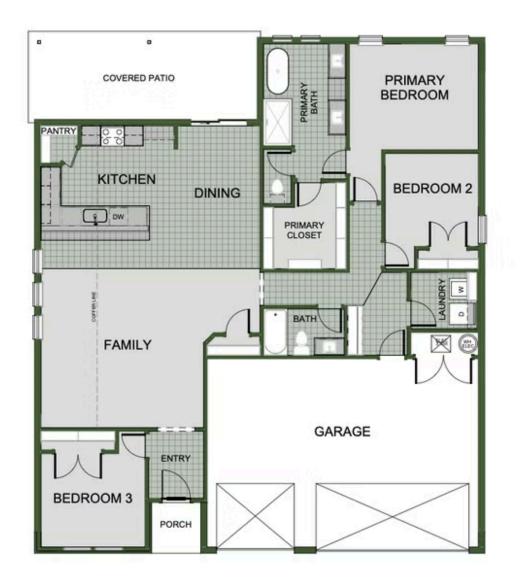

## STARTING AT $$358,000 = 3-4 = 2 = 3 = 1,750 \text{ FT}^2$

1750 3 Car : This floor plan is a 3-4 bedroom, 2-bathroom 1750 square feet home featuring 10-foot ceilings in the entryway, kitchen, living area, and primary bedroom, plus dual vanities in the primary bathroom. The 1750 3-Car Series delivers the luxury of a larger floor plan with an included 3rd car garage. Enjoy the flexible floor plan with the choice of 3 or 4 bedroom...

## **3 BEDROOM**

Monday - Saturday: 10 am-6pm 417-952-0369 schubermitchell.com Materials, specifications, plans, designs, prices, premiums, options & sales programs may change without notice or obligation. All renderings, floor plans, and maps are artist's conception and may not depict actual buildings, fencing, walks, driveways, or landscaping.