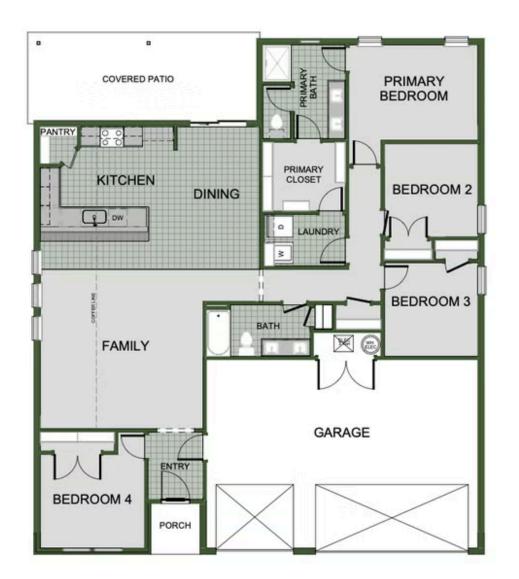

## STARTING AT $$358,000 = 3-4 = 2 = 3 = 1,750 \text{ FT}^2$

1750 3 Car : This floor plan is a 3-4 bedroom, 2-bathroom 1750 square feet home featuring 10-foot ceilings in the entryway, kitchen, living area, and primary bedroom, plus dual vanities in the primary bathroom. The 1750 3-Car Series delivers the luxury of a larger floor plan with an included 3rd car garage. Enjoy the flexible floor plan with the choice of 3 or 4 bedroom...

## 4 BEDROOM

Materials, specifications, plans, designs, prices, premiums, options & sales programs may change without notice or obligation. All renderings, floor plans, and maps are artist's conception and may not depict actual buildings, fencing, walks, driveways, or landscaping.