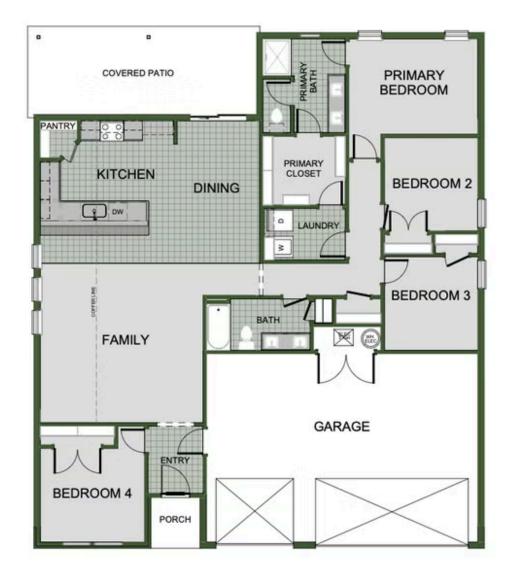

CONCORD 1750-4 3-Car Floor Plan

## STARTING AT $355,000 = 4 = 2 = 3 = 1,750 \text{ FT}^2$

1750 3 Car : This floor plan is a 3-4 bedroom, 2-bathroom 1750 square feet home featuring 10-foot ceilings in the entryway, kitchen, living area, and primary bedroom, plus dual vanities in the primary bathroom. The 1750 3-Car Series delivers the luxury of a larger floor plan with an included 3rd car garage. Enjoy the flexible floor plan with the choice of 3 or 4 bedroom...