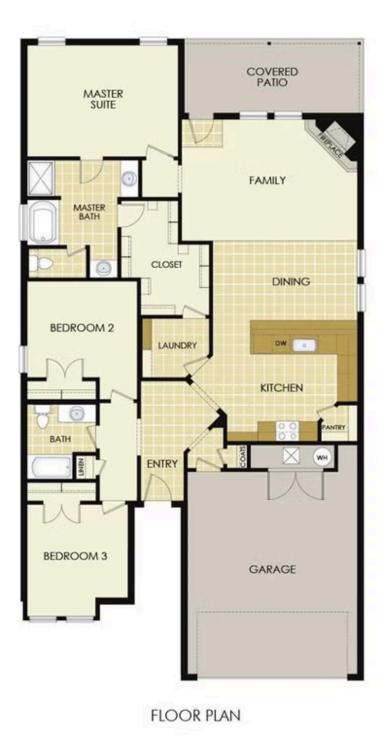

## CONCORD 1808 Porter St. Pea Ridge, AR 72751

## PRICED AT $$357,807 = 3 = 2.0 = 2 = 1760 \text{ FT}^2$

This floor plan is a 3-bedroom, 2-bathroom 1760 square feet home featuring 10-foot ceilings in the entryway, kitchen, living area, and primary bedroom, plus dual vanities in the primary bathroom, the 1750 Series delivers the luxury of a larger floor plan. This plan series has an inviting entryway that provides privacy. Enjoy a large, covered back patio and a garden tub ...