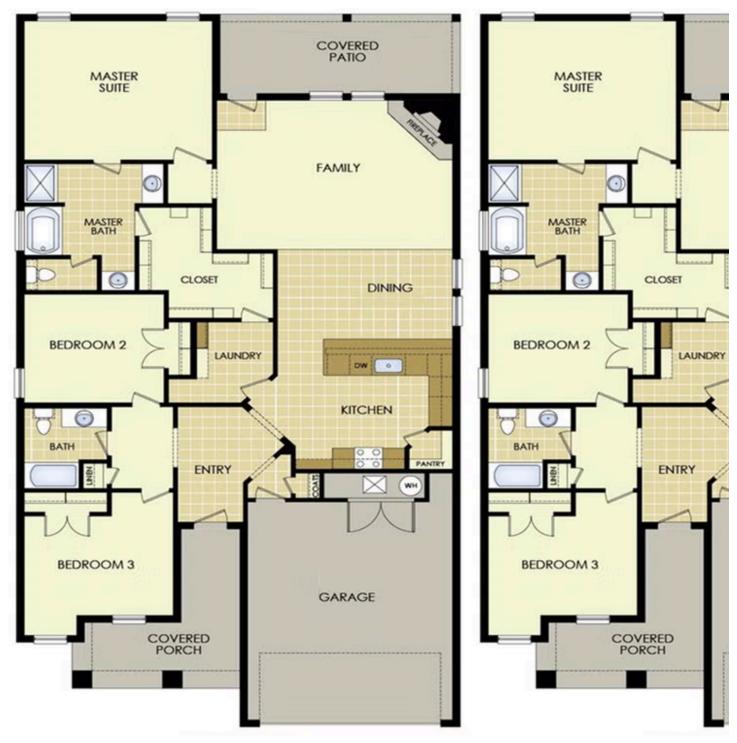

## STARTING AT $\$365,000 = 3 \stackrel{\text{\tiny C}}{=} 2 \stackrel{\text{\tiny C}}{=} 2 \stackrel{\text{\tiny C}}{=} 1,950 \text{ FT}^2$

With 1,950 square feet of living space, this 3 bedroom, 2 bathroom floor plan offers spacious rooms and stunning front elevation options. In addition, the plan series offers double bathroom vanities in the primary suite, convenient access from the large, walk-in primary closet to the utility room, and an open layout kitchen and living room for enhanced family time.