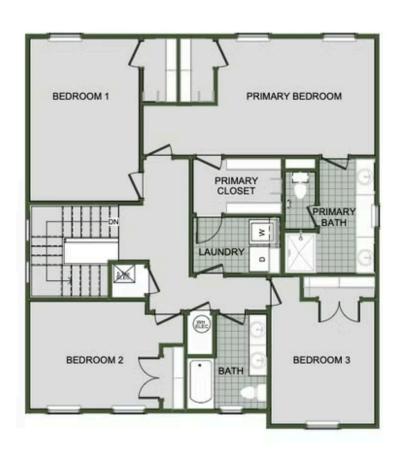

## 2000 Two Story Floor Plan

STARTING AT  $\$371,000 = 3-4 = 2.5-3 = 2 = 2,000 \text{ FT}^2$ 

Introducing our 2000 Two Story this 3 - 4 bedroom, 2.5 to 3.5 bathroom with 1979 square foot home is the epitome of versatility for your family's needs! This floor plan offers an open-concept layout on the ground floor, with options for an upstairs loft, a fourth bedroom, or even a bedroom en-suite. Discover a home that adapts to your lifestyle with the 2000 Two Story –...



## 2000 Two Story

Floor Plan



FIRST FLOOR



Floor Plan



**LOFT OPTION** 







## 2000 Two Story

Floor Plan



**4 BEDROOM EN-SUITE OPTION** 



## 2000 Two Story

Floor Plan



**4 BEDROOM OPTION**