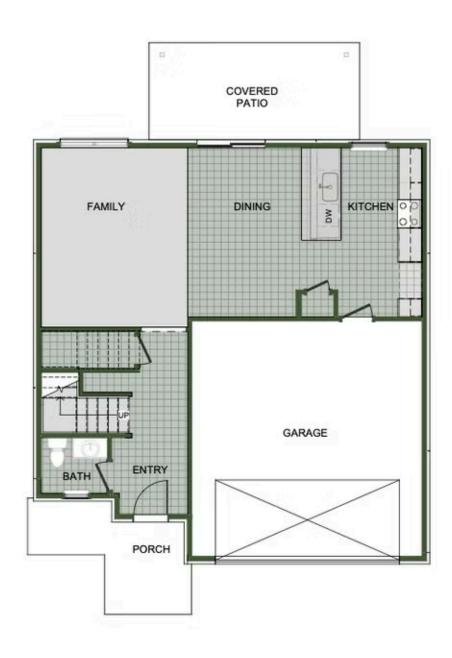

## 2000 Two Story Floor Plan

STARTING AT  $\$371,000 = 3-4 = 2.5-3 = 2 = 2,000 \text{ FT}^2$ 

Introducing our 2000 Two Story this 3 - 4 bedroom, 2.5 to 3.5 bathroom with 1979 square foot home is the epitome of versatility for your family's needs! This floor plan offers an open-concept layout on the ground floor, with options for an upstairs loft, a fourth bedroom, or even a bedroom en-suite. Discover a home that adapts to your lifestyle with the 2000 Two Story –...

## 2000 Two Story

Floor Plan

FIRST FLOOR

Floor Plan

**LOFT OPTION** 