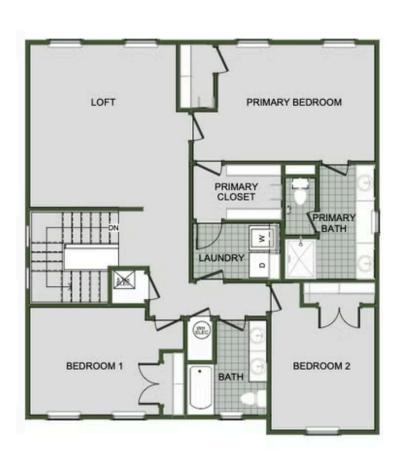

## 2000 Two Story Floor Plan

STARTING AT  $\$371,000 = 3-4 = 2.5-3 = 2 = 2,000 \text{ FT}^2$ 

Introducing our 2000 Two Story this 3 - 4 bedroom, 2.5 to 3.5 bathroom with 1979 square foot home is the epitome of versatility for your family's needs! This floor plan offers an open-concept layout on the ground floor, with options for an upstairs loft, a fourth bedroom, or even a bedroom en-suite. Discover a home that adapts to your lifestyle with the 2000 Two Story –...



## 2000 Two Story

Floor Plan



FIRST FLOOR



Floor Plan



**LOFT OPTION** 







## 2000 Two Story

Floor Plan



**4 BEDROOM EN-SUITE OPTION** 



## 2000 Two Story

Floor Plan



**4 BEDROOM OPTION**