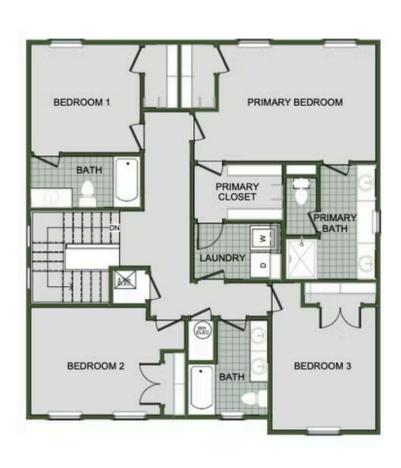

## 2000 Two Story Floor Plan

STARTING AT  $\$371,000 = 3-4 = 2.5-3 = 2 = 2,000 \text{ FT}^2$ 

Introducing our 2000 Two Story this 3 - 4 bedroom, 2.5 to 3.5 bathroom with 1979 square foot home is the epitome of versatility for your family's needs! This floor plan offers an open-concept layout on the ground floor, with options for an upstairs loft, a fourth bedroom, or even a bedroom en-suite. Discover a home that adapts to your lifestyle with the 2000 Two Story –...



## 2000 Two Story

Floor Plan



FIRST FLOOR



Floor Plan



**LOFT OPTION** 







## 2000 Two Story

Floor Plan



**4 BEDROOM EN-SUITE OPTION** 



## 2000 Two Story

Floor Plan



**4 BEDROOM OPTION**