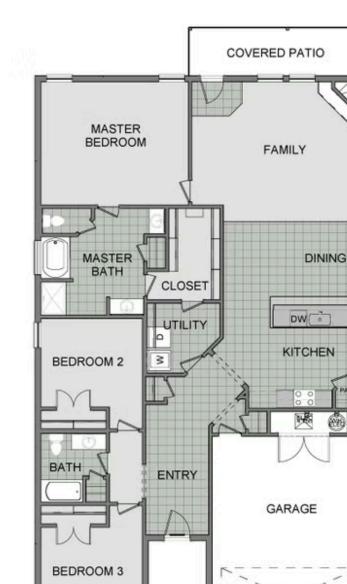

## STARTING AT $371,000 = 3 = 2 = 2,050 \text{ FT}^2$

This 3-bedroom, 2-bathroom 2054 square feet home includes a corner pantry, room for bar seating, and a large, covered back patio, your family will feel right at home. This floor plan has double vanities in the primary bathroom. Also, it offers direct access from the utility room to the primary closet and 10-foot ceilings in the entry, kitchen, living area, and master be...