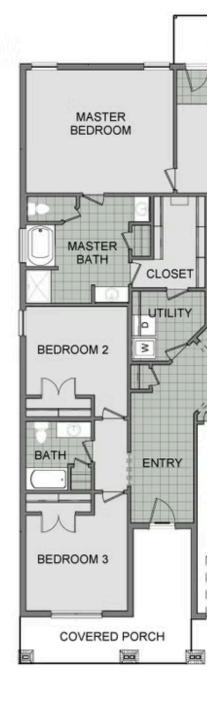

## STARTING AT $371,000 = 3 = 2 = 2,050 \text{ FT}^2$

This 3-bedroom, 2-bathroom 2054 square feet home includes a corner pantry, room for bar seating, and a large, covered back patio, your family will feel right at home. This floor plan has double vanities in the primary bathroom. Also, it offers direct access from the utility room to the primary closet and 10-foot ceilings in the entry, kitchen, living area, and master be...