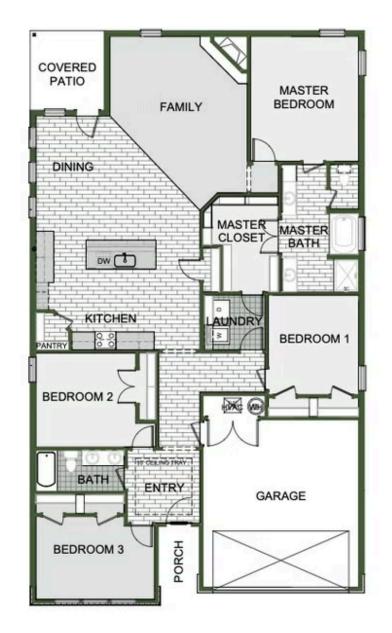

## STARTING AT 382,000 = 4 = 2 = 2,150 ft<sup>2</sup>

This 2150 square foot home features 4 bedrooms and 2 bathrooms. The main living area includes a large living room that flows seamlessly into a modern kitchen and dining area, creating the perfect space for entertaining guests. With its thoughtful design and practical amenities, this home is perfect for those seeking a comfortable and functional living space.

CONCORD 2150-4 Floor Plan

Monday - Saturday: 10 am-6pm 417-952-0369 schubermitchell.com Materials, specifications, plans, designs, prices, premiums, options & sales programs may change without notice or obligation. All renderings, floor plans, and maps are artist's conception and may not depict actual buildings, fencing, walks, driveways, or landscaping.