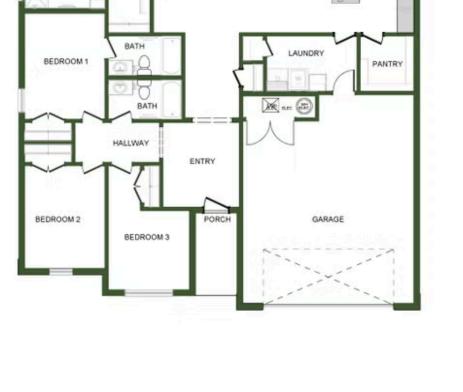

## STARTING AT \$433,000 = 4 = 3 = 2,410 ft<sup>2</sup>

The 2410 series is a 4 bed, 3 bath, 2410 square feet home with a large family, dining, and kitchen area with a bar-style counter ideal for hosting guests. An open design layout creates a welcoming space for family time. The large primary suite offers a spacious walk-in closet, double bathroom vanities, and a separate tub and shower.