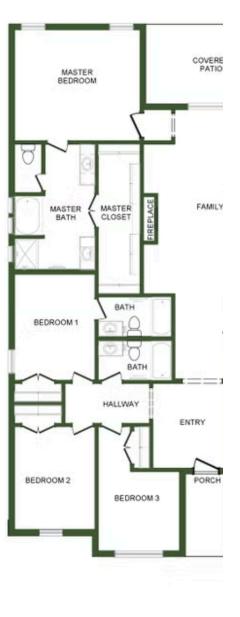

## STARTING AT \$433,000 = 4 = 3 = 2,410 ft<sup>2</sup>

The 2410 series is a 4 bed, 3 bath, 2410 square feet home with a large family, dining, and kitchen area with a bar-style counter ideal for hosting guests. An open design layout creates a welcoming space for family time. The large primary suite offers a spacious walk-in closet, double bathroom vanities, and a separate tub and shower.

DINNING

KITCHEN

COVERED PATIO

FAMILY

MASTER

MASTER BATH MASTER