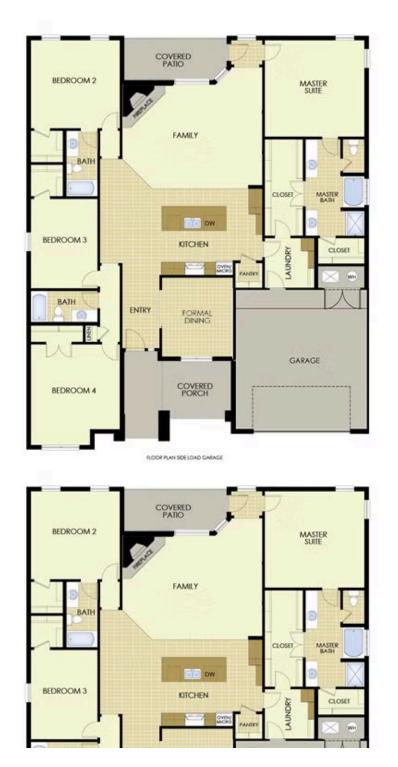

## STARTING AT \$431,000 = 4 = 3 = 2,578 FT<sup>2</sup>

This plan features a 4-bedroom, 3-bathroom with over 2,500 square feet of living space, a formal dining room, and a spacious family area for plenty of room to play and dine. The primary suite includes two bathroom vanities, walk-in closets, and a separate tub and shower. Also, enjoy the open layout living area and a large single-level island in the kitchen.

CONCORD 2500 Floor Plan

2500

Monday - Saturday: 10 am-6pm 417-952-0369 schubermitchell.com Materials, specifications, plans, designs, prices, premiums, options & sales programs may change without notice or obligation. All renderings, floor plans, and maps are artist's conception and may not depict actual buildings, fencing, walks, driveways, or landscaping.