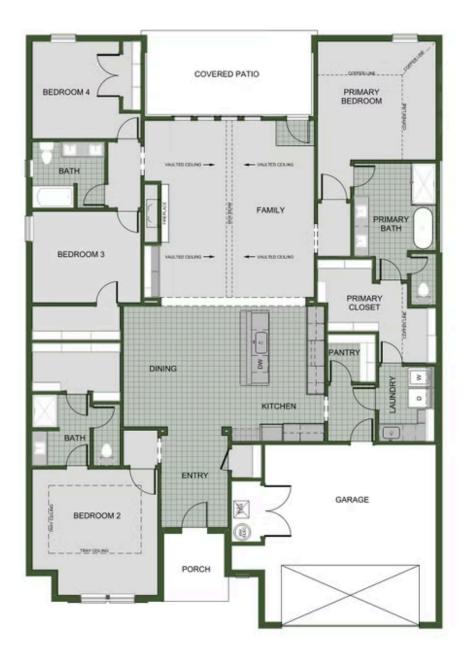

## STARTING AT $$456,000 = 4-5 = 3 = 2,572 \text{ FT}^2$

The 2575 floorplan features a 4 to 5 bedroom, 3-bathroom with over 2,500 square feet of living space. This premium floorplan is designed to elevate your living experience with its exceptional features and thoughtful design. Step into a home with impressive 15' high vaulted ceilings, complemented by a stylish stained box beam, and 8' tall front and back doors that enhanc...

CONCORD 2575 Floor Plan