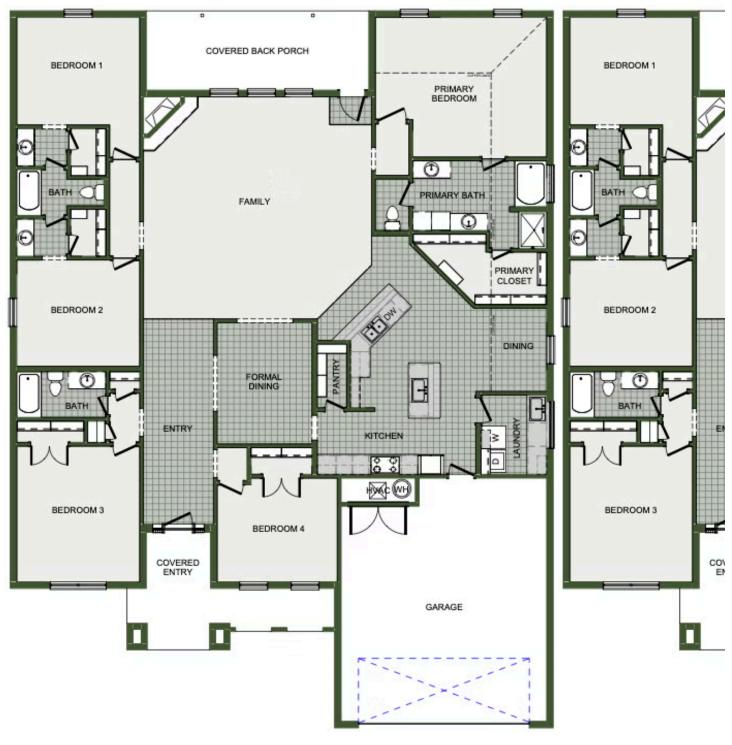

## STARTING AT $\$480,000 = 5 \stackrel{\text{th}}{=} 3 \stackrel{\text{d}}{=} 2 \stackrel{\text{th}}{=} 3,093 \text{ FT}^2$

This 3,000 square feet, 5 bedroom, 3 bathroom home is professionally designed with an open living space, the 3000 Series provides the perfect setting for any family. Beautiful inside and out with a formal dining area, over-sized kitchen, second living space, and much more.